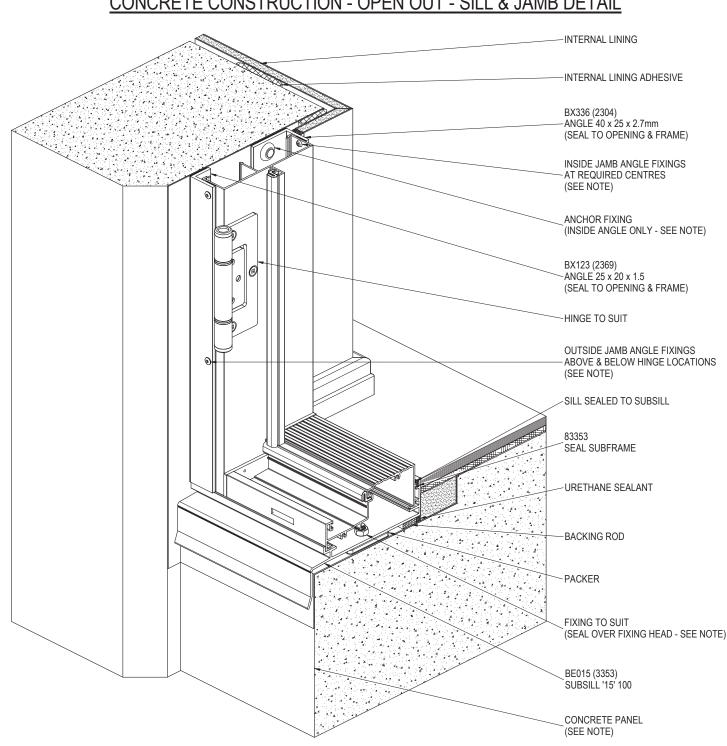

#### CONCRETE CONSTRUCTION - OPEN OUT - SILL & JAMB DETAIL

NOTE:

SURFACE OF CONCRETE TO WINDOW OPENING MUST BE TANKED WITH A SUITABLE SEALER TO PREVENT INGRESS OF MOISTURE. ENSURE SURFACES TO BE SEALED ARE SOUND, CLEAN, DRY AND FREE FROM ANY CONTAMINANTS BEFORE SEALING.

FIXING TYPES & CENTRES TO BE PROJECT SPECIFIC, REFER TO SPECIFICATION AND/OR ENGINEEER.

| PRODUCT NO: | ESS 100 HD   | DATE:  | 19/10/17 |               |
|-------------|--------------|--------|----------|---------------|
| DRAWING NO: | ESS-HD-02-22 | ISSUE: | А        | radnam's      |
| DRAWN:      | DJH          | SCALE  | : 1:3    | ndows & doors |