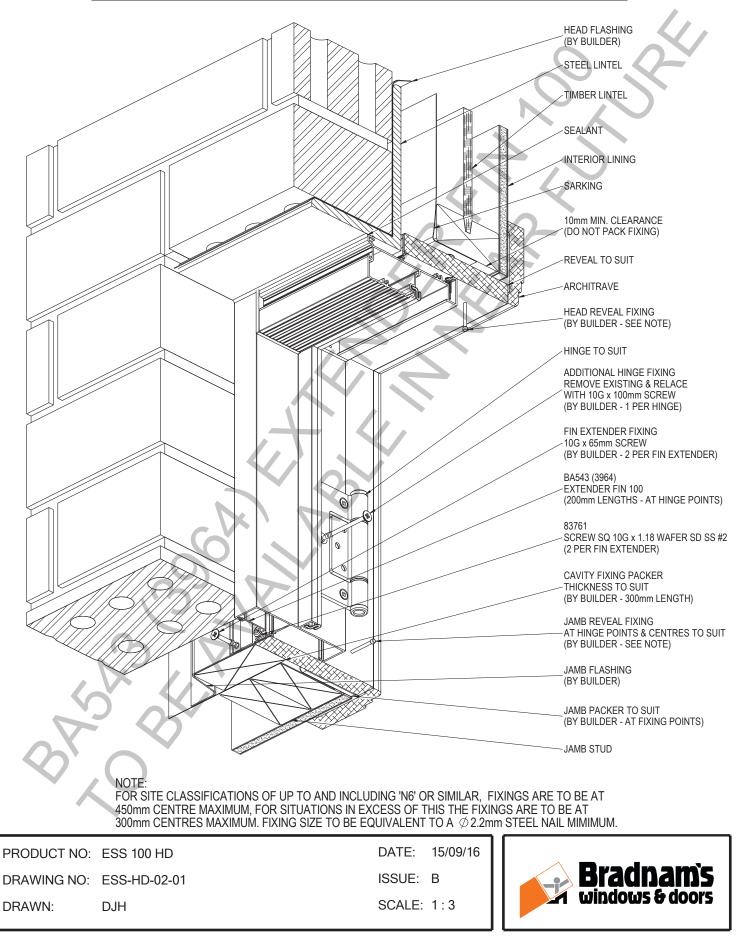

# Essential Hinged Door (100mm)

## Installation Details



For more information call Bradnam's on 1300 WINDOWS 1300 946369

or visit bradnams.com.au

#### BRICK VENEER CONSTRUCTION - OPEN IN - HEAD & JAMB DETAIL





#### **CLADDING CONSTRUCTION - OPEN IN - HEAD & JAMB DETAIL**

02-03



#### **CLADDING CONSTRUCTION - OPEN IN - SILL & JAMB DETAIL**



#### CAVITY BRICK CONSTRUCTION - OPEN IN - HEAD & JAMB DETAIL



300mm CENTRES MAXIMUM. FIXING SIZE TO BE EQUIVALENT TO A  $\,$   $\phi$  2.2mm STEEL NAIL MIMIMUM.

| PRODUCT NO: | ESS 100 HD   | DATE:  | 17/01/17 |         |
|-------------|--------------|--------|----------|---------|
| DRAWING NO: | ESS-HD-02-05 | ISSUE: | В        | Brawind |
| DRAWN:      | DJH          | SCALE: | 1:3      |         |



L

02-05





DRAWING NO: ESS-HD-02-06 DJH DRAWN:

ISSUE: B SCALE: 1:3















#### CONCRETE CONSTRUCTION - OPEN IN - SILL & JAMB DETAIL

NOTE:

SURFACE OF CONCRETE TO WINDOW OPENING MUST BE TANKED WITH A SUITABLE SEALER TO PREVENT INGRESS