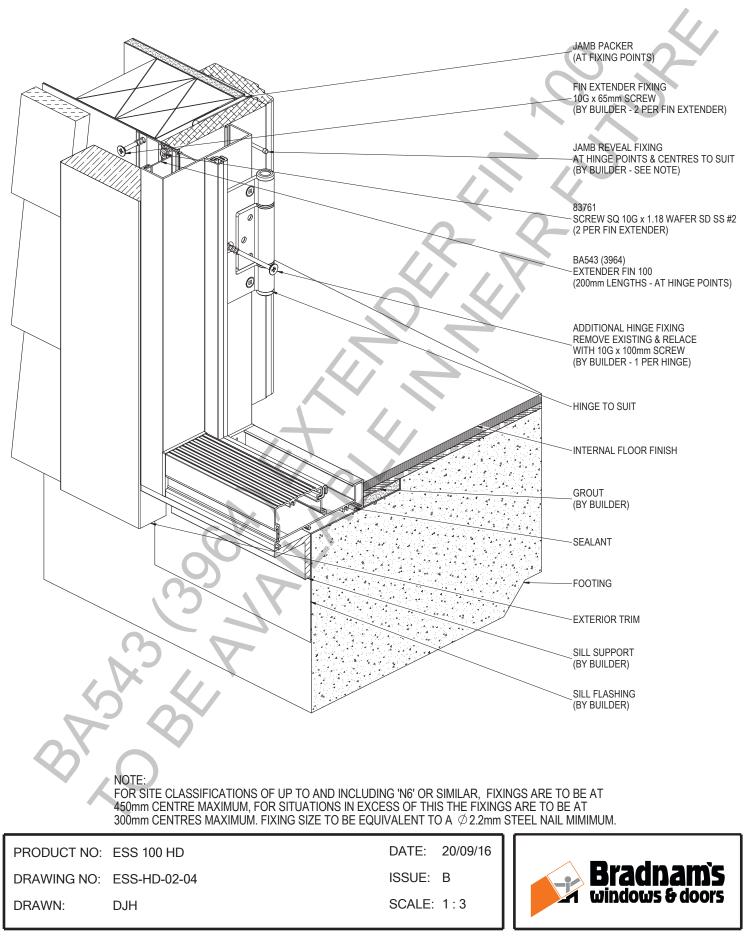

# Essential Hinged Door (100mm)

## Installation Details



For more information call Bradnam's on 1300 WINDOWS 1300 946369

or visit bradnams.com.au

#### BRICK VENEER CONSTRUCTION - OPEN IN - HEAD & JAMB DETAIL





#### **CLADDING CONSTRUCTION - OPEN IN - HEAD & JAMB DETAIL**

02-03



#### **CLADDING CONSTRUCTION - OPEN IN - SILL & JAMB DETAIL**



#### CAVITY BRICK CONSTRUCTION - OPEN IN - HEAD & JAMB DETAIL



300mm CENTRES MAXIMUM. FIXING SIZE TO BE EQUIVALENT TO A  $\,$   $\phi$  2.2mm STEEL NAIL MIMIMUM.

| PRODUCT NO: | ESS 100 HD   | DATE:  | 17/01/17 |         |
|-------------|--------------|--------|----------|---------|
| DRAWING NO: | ESS-HD-02-05 | ISSUE: | В        | Brawind |
| DRAWN:      | DJH          | SCALE: | 1:3      |         |



L

02-05





DRAWING NO: ESS-HD-02-06 DJH DRAWN:

ISSUE: B SCALE: 1:3















#### CONCRETE CONSTRUCTION - OPEN IN - SILL & JAMB DETAIL

NOTE:

SURFACE OF CONCRETE TO WINDOW OPENING MUST BE TANKED WITH A SUITABLE SEALER TO PREVENT INGRESS OF MOISTURE. ENSURE SURFACES TO BE SEALED ARE SOUND, CLEAN, DRY AND FREE FROM ANY CONTAMINANTS BEFORE SEALING.

FIXING TYPES & CENTRES TO B