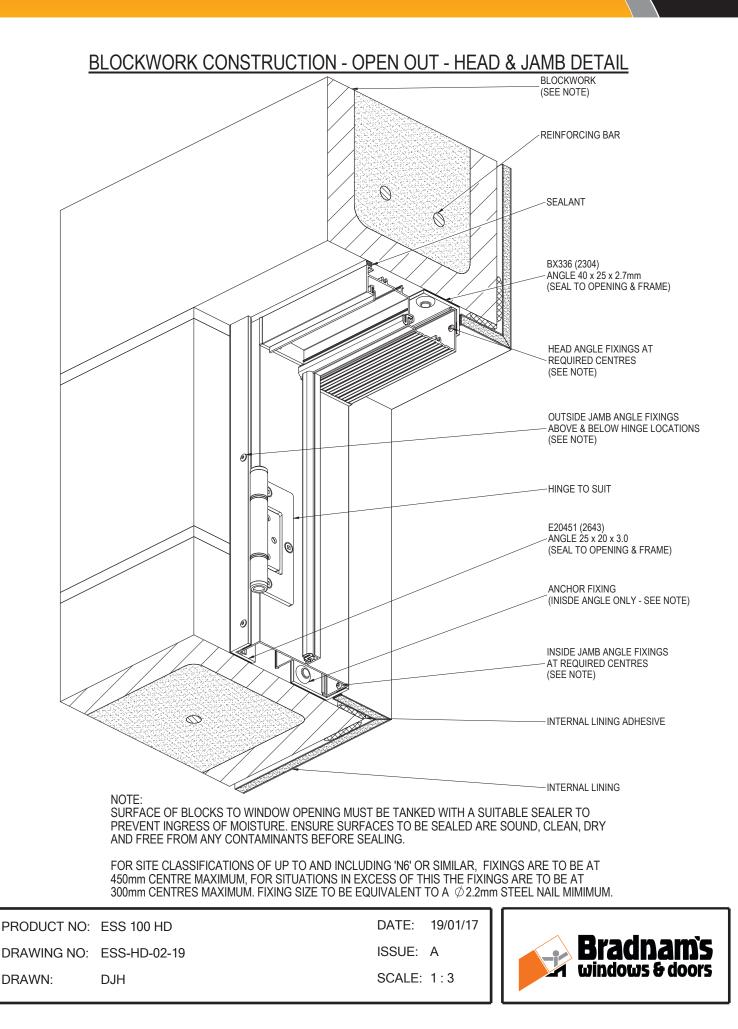

TION - OPEN OUT - HEAD & JAMB DETAIL





#### CLADDING CONSTRUCTION - OPEN OUT - HEAD & JAMB DETAIL



#### CLADDING CONSTRUCTION - OPEN OUT - SILL & JAMB DETAIL



#### CAVITY BRICK CONSTRUCTION - OPEN OUT - HEAD & JAMB DETAIL



NOTE: FOR SITE CLASSIFICATIONS OF UP TO AND INCLUDING 'N6' OR SIMILAR, FIXINGS ARE TO BE AT 450mm CENTRE MAXIMUM, FOR SITUATIONS IN EXCESS OF THIS THE FIXINGS ARE TO BE AT 300mm CENTRES MAXIMUM. FIXING SIZE TO BE EQUIVALENT TO A Ø 2.2mm STEEL NAIL MIMIMUM.

| PRODUCT NO: | ESS 100 HD   | DATE: 18/01/17 |            |
|-------------|--------------|----------------|------------|
| DRAWING NO: | ESS-HD-02-17 | ISSUE: A       | <b>Bra</b> |
| DRAWN:      | DJH          | SCALE: 1:3     |            |





DRAWING NO: ESS-HD-02-18 DJH

DRAWN:

ISSUE: B SCALE: 1:3













#### CONCRETE CONSTRUCTION - OPEN OUT - SILL & JAMB DETAIL

NOTE:

SURFACE OF CONCRETE TO WINDOW OPENING MUST BE TANKED WITH A SUITABLE SEALER TO PREVENT INGRESS OF MOISTURE. ENSURE SURFACES TO BE SEALED ARE SOUND, CLEAN, DRY AND FREE FROM ANY CONTAMINANTS BEFORE SEALING.

FIXING TYPES & CENTRES TO BE PROJECT SPECIFIC, REFER TO SPECIFICATION AND/OR ENGINEEER.

| PRODUCT NO: | ESS 100 HD   | DATE:  | 19/10/17 |               |
|-------------|--------------|--------|----------|---------------|
| DRAWING NO: | ESS-HD-02-22 | ISSUE: | А        | radnam's      |
| DRAWN:      | DJH          | SCALE  | : 1:3    | ndows & doors |