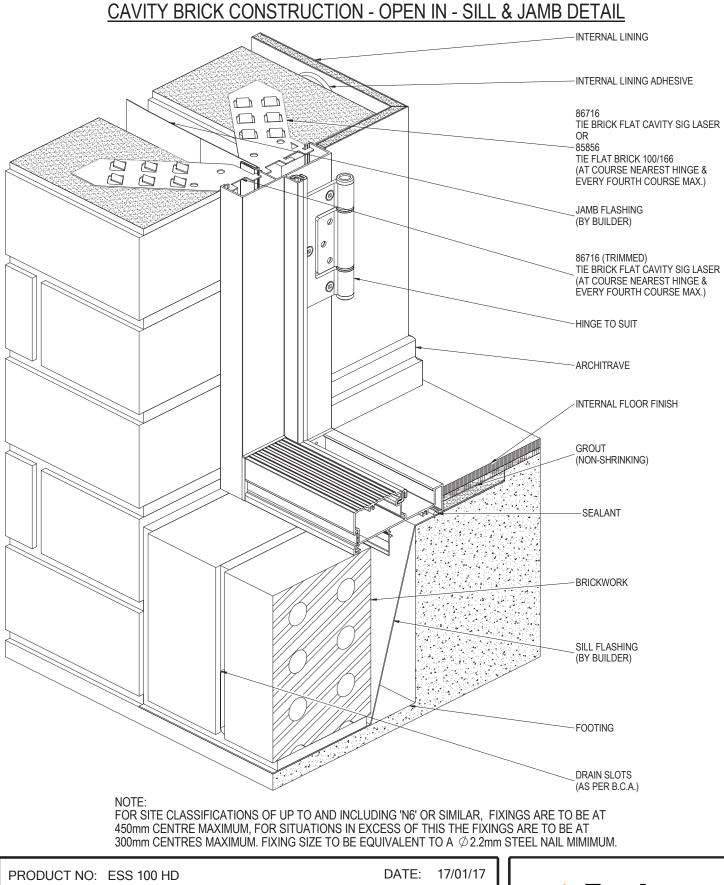

#### CAVITY BRICK CONSTRUCTION - OPEN IN - HEAD & JAMB DETAIL

300mm CENTRES MAXIMUM. FIXING SIZE TO BE EQUIVALENT TO A  $\,$   $\phi$  2.2mm STEEL NAIL MIMIMUM.

| PRODUCT NO: | ESS 100 HD   | DATE:  | 17/01/17 |         |
|-------------|--------------|--------|----------|---------|
| DRAWING NO: | ESS-HD-02-05 | ISSUE: | В        | Brawind |
| DRAWN:      | DJH          | SCALE: | 1:3      |         |

L

02-05

DRAWING NO: ESS-HD-02-06 DJH DRAWN:

ISSUE: B SCALE: 1:3