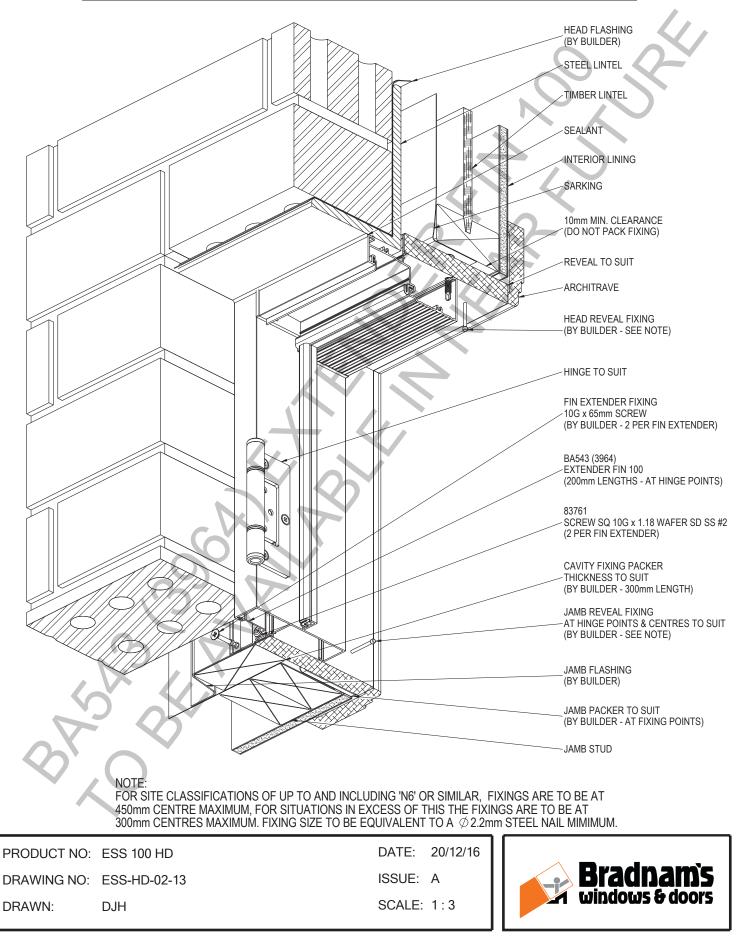

L OVER FIXINGS AND UNDER SUB SILL TO STRUCTURE.

. .

| PRODUCT NO: | ESS 100 HD   | DATE:  | 22/10/12 |                              |
|-------------|--------------|--------|----------|------------------------------|
| DRAWING NO: | ESS-HD-02-11 | ISSUE: | A        | Bradnam's<br>windows & doors |
| DRAWN:      | DJH          | SCALE: | 1:4      |                              |

### SUBSILL DAM ANGLE INSTALLATION WITHE FIXING & TRIM ANGLES

02-12



| PRODUCT NO: | ESS 100 HD   | DATE:  | 22/10/12 | <b>Bradnam's</b> |
|-------------|--------------|--------|----------|------------------|
| DRAWING NO: | ESS-HD-02-12 | ISSUE: | A        |                  |
| DRAWN:      | DJH          | SCALE: | 1 : 1.5  | windows & doors  |

#### BRICK VENEER CONSTRUCTION - OPEN OUT - HEAD & JAMB DETAIL





#### CLADDING CONSTRUCTION - OPEN OUT - HEAD & JAMB DETAIL



#### CLADDING CONSTRUCTION - OPEN OUT - SILL & JAMB DETAIL



#### CAVITY BRICK CONSTRUCTION - OPEN OUT - HEAD & JAMB DETAIL



NOTE: FOR SITE CLASSIFICATIONS OF UP TO AND INCLUDING 'N6' OR SIMILAR, FIXINGS ARE TO BE AT 450mm CENTRE MAXIMUM, FOR SITUATIONS IN EXCESS OF THIS THE FIXINGS ARE TO BE AT 300mm CENTRES MAXIMUM. FIXING SIZE TO BE EQUIVALENT TO A Ø 2.2mm STEEL NAIL MIMIMUM.

| PRODUCT NO: | ESS 100 HD   | DATE: 18/01/17 |            |
|-------------|--------------|----------------|------------|
| DRAWING NO: | ESS-HD-02-17 | ISSUE: A       | <b>Bra</b> |
| DRAWN:      | DJH          | SCALE: 1:3     |            |





DRAWING NO: ESS-HD-02-18 DJH

DRAWN:

ISSUE: B SCALE: 1:3













#### CONCRETE CONSTRUCTION -