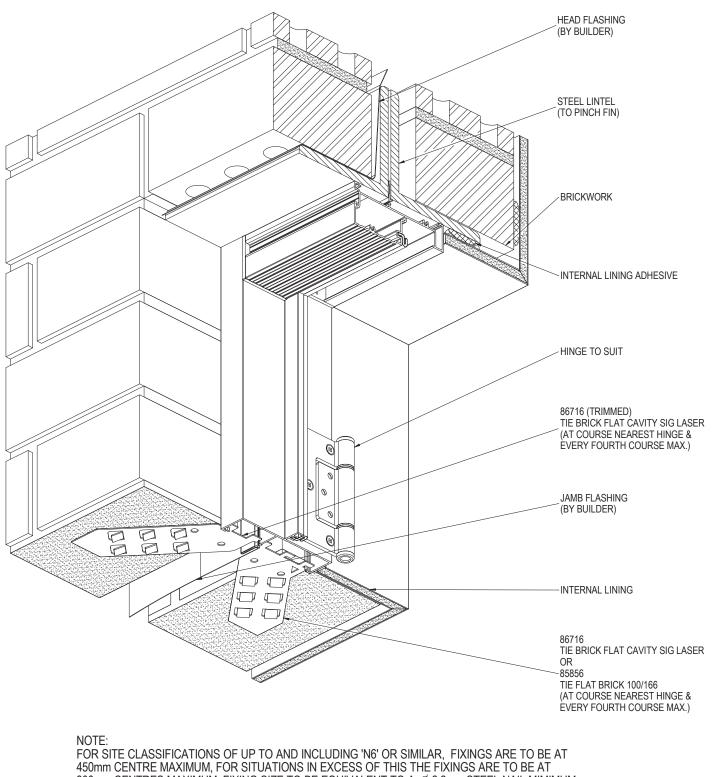

# Essential Hinged Door (100mm)

## Installation Details



For more information call Bradnam's on 1300 WINDOWS 1300 946369

or visit bradnams.com.au

#### BRICK VENEER CONSTRUCTION - OPEN IN - HEAD & JAMB DETAIL





#### **CLADDING CONSTRUCTION - OPEN IN - HEAD & JAMB DETAIL**

02-03



#### **CLADDING CONSTRUCTION - OPEN IN - SILL & JAMB DETAIL**



#### CAVITY BRICK CONSTRUCTION - OPEN IN - HEAD & JAMB DETAIL



300mm CENTRES MAXIMUM. FIXING SIZE TO BE EQUIVALENT TO A  $\,$   $\phi$  2.2mm STEEL NAIL MIMIMUM.

| PRODUCT NO: | ESS 100 HD   | DATE:  | 17/01/17 |         |
|-------------|--------------|--------|----------|---------|
| DRAWING NO: | ESS-HD-02-05 | ISSUE: | В        | Brawind |
| DRAWN:      | DJH          | SCALE: | 1:3      |         |



L

02-05





DRAWING NO: ESS-HD-02-06 DJH DRAWN:

ISSUE: B SCALE: 1:3















#### CONCRETE CONSTRUCTION - OPEN IN - SILL & JAMB DETAIL

NOTE:

SURFACE OF CONCRETE TO WINDOW OPENING MUST BE TANKED WITH A SUITABLE SEALER TO PREVENT INGRESS OF MOISTURE. ENSURE SURFACES TO BE SEALED ARE SOUND, CLEAN, DRY AND FREE FROM ANY CONTAMINANTS BEFORE SEALING.

FIXING TYPES & CENTRES TO BE PROJECT SPECIFIC, REFER TO SPECIFICATION AND/OR ENGINEEER.

| P