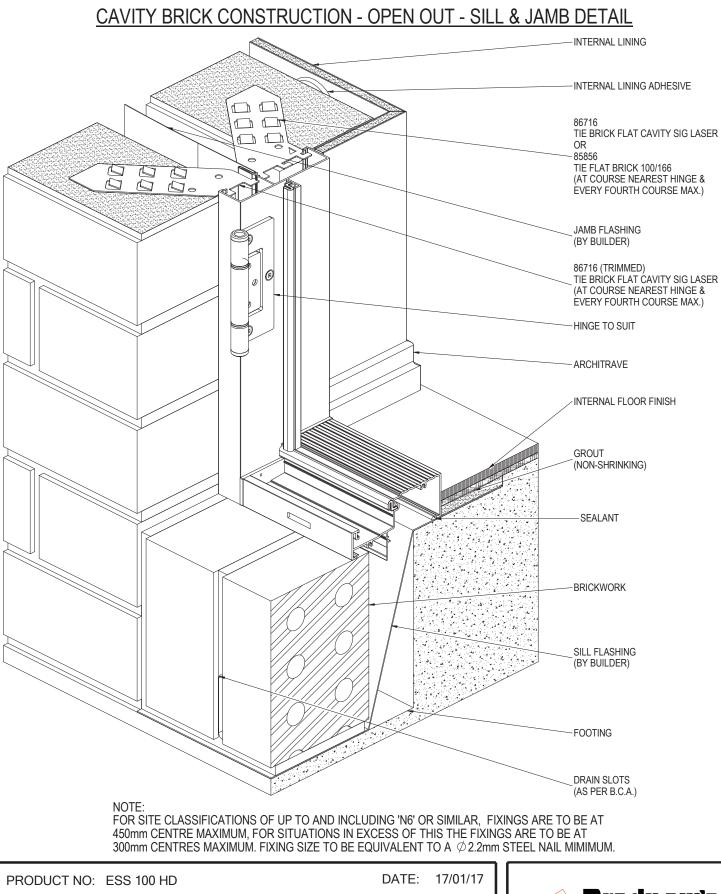

LE: | 1 : 1.5  | windows & doors  |

#### BRICK VENEER CONSTRUCTION - OPEN OUT - HEAD & JAMB DETAIL





#### CLADDING CONSTRUCTION - OPEN OUT - HEAD & JAMB DETAIL



#### CLADDING CONSTRUCTION - OPEN OUT - SILL & JAMB DETAIL



#### CAVITY BRICK CONSTRUCTION - OPEN OUT - HEAD & JAMB DETAIL



NOTE: FOR SITE CLASSIFICATIONS OF UP TO AND INCLUDING 'N6' OR SIMILAR, FIXINGS ARE TO BE AT 450mm CENTRE MAXIMUM, FOR SITUATIONS IN EXCESS OF THIS THE FIXINGS ARE TO BE AT 300mm CENTRES MAXIMUM. FIXING SIZE TO BE EQUIVALENT TO A Ø 2.2mm STEEL NAIL MIMIMUM.

| PRODUCT NO: | ESS 100 HD   | DATE: 18/01/17 |            |
|-------------|--------------|----------------|------------|
| DRAWING NO: | ESS-HD-02-17 | ISSUE: A       | <b>Bra</b> |
| DRAWN:      | DJH          | SCALE: 1:3     |            |





DRAWING NO: ESS-HD-02-18 DJH

DRAWN:

ISSUE: B SCALE: 1:3













#### CONCRETE CONSTRUCTION - OPEN OUT - SILL & JAMB DETAIL

NOTE:

SURFACE OF CONCRETE TO WINDOW OPENING MUST BE TANKED WITH A SUITABLE SEALER TO PREVENT INGRESS OF MOISTURE. ENSURE SURFACES TO BE SEALED ARE SOUND, CLEAN, DRY AND FREE FROM ANY CONTAMINANTS BEFORE SEALING.

FIXING TYPES & CENTRES TO BE PROJECT SPECIFIC, REFER TO SPECIFICATION AND/OR ENGINEEER.

| PRODUCT NO: | ESS 100 HD   | DATE:  | 19/10/17 |               |
|-------------|--------------|--------|----------|---------------|
| DRAWING NO: | ESS-HD-02-22 | ISSUE: | А        | radnam's      |
| DRAWN:      | DJH          | SCALE  | : 1:3    | ndows & doors |