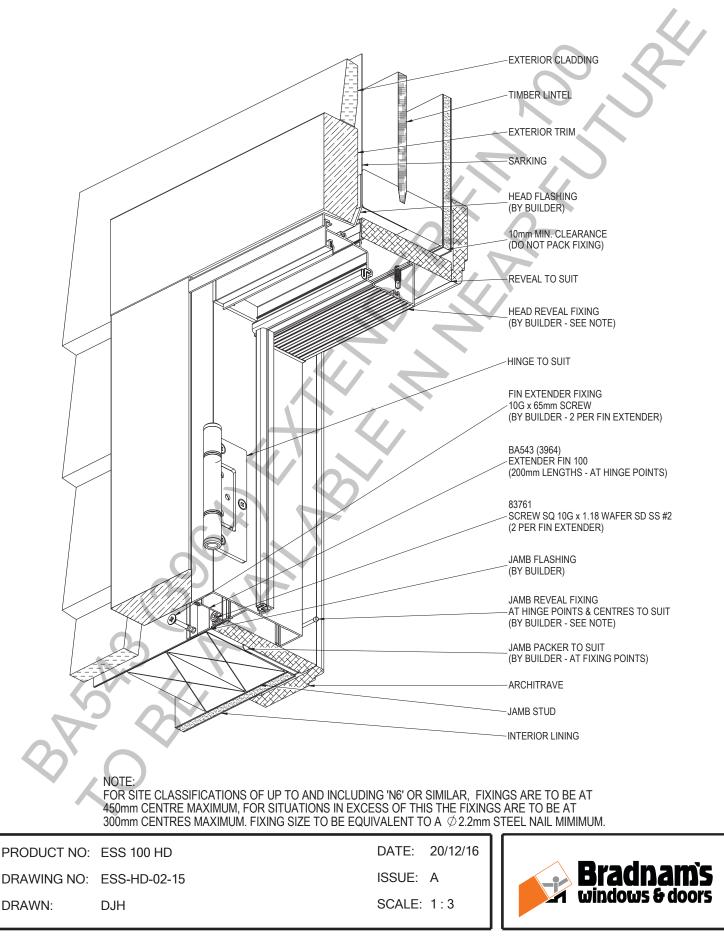

NO: | ESS 100 HD   | DATE:  | 22/10/12 |                              |
|-------------|--------------|--------|----------|------------------------------|
| DRAWING NO: | ESS-HD-02-11 | ISSUE: | A        | Bradnam's<br>windows & doors |
| DRAWN:      | DJH          | SCALE: | 1:4      |                              |

### SUBSILL DAM ANGLE INSTALLATION WITHE FIXING & TRIM ANGLES

02-12



| PRODUCT NO: | ESS 100 HD   | DATE:  | 22/10/12 | <b>Bradnam's</b> |
|-------------|--------------|--------|----------|------------------|
| DRAWING NO: | ESS-HD-02-12 | ISSUE: | A        |                  |
| DRAWN:      | DJH          | SCALE: | 1 : 1.5  | windows & doors  |

#### BRICK VENEER CONSTRUCTION - OPEN OUT - HEAD & JAMB DETAIL





#### CLADDING CONSTRUCTION - OPEN OUT - HEAD & JAMB DETAIL



#### CLADDING CONSTRUCTION - OPEN OUT - SILL & JAMB DETAIL



#### CAVITY BRICK CONSTRUCTION - OPEN OUT - HEAD & JAMB DETAIL



NOTE: FOR SITE CLASSIFICATIONS OF UP TO AND INCLUDING 'N6' OR SIMILAR, FIXINGS ARE TO BE AT 450mm CENTRE MAXIMUM, FOR SITUATIONS IN EXCESS OF THIS THE FIXINGS ARE TO BE AT 300mm CENTRES MAXIMUM. FIXING SIZE TO BE EQUIVALENT TO A Ø 2.2mm STEEL NAIL MIMIMUM.

| PRODUCT NO: | ESS 100 HD   | DATE: 18/01/17 |            |
|-------------|--------------|----------------|------------|
| DRAWING NO: | ESS-HD-02-17 | ISSUE: A       | <b>Bra</b> |
| DRAWN:      | DJH          | SCALE: 1:3     |            |





DRAWING NO: ESS-HD-02-18 DJH

DRAWN:

ISSUE: B SCALE: 1:3













#### CONCRETE CONSTRUCTION - OPEN OUT - SILL & JAMB DETAIL

NOTE:

SURFACE OF CONCRETE TO WI