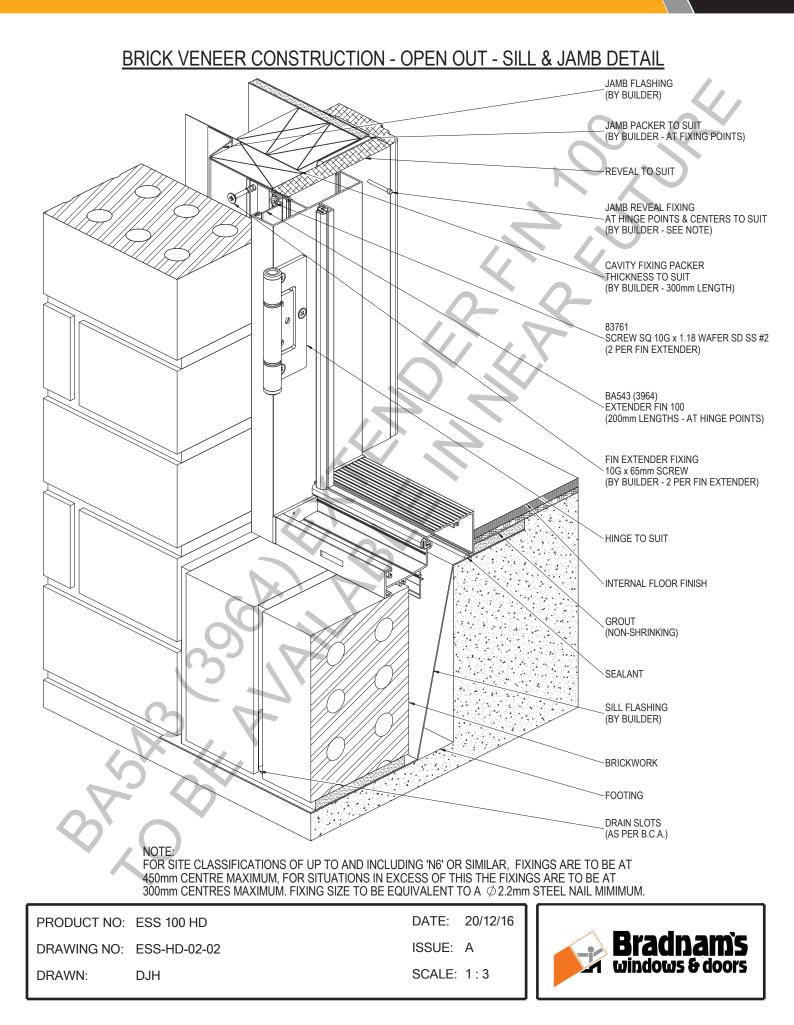

OVER FIXINGS AND UNDER SUB SILL TO STRUCTURE.

. .

| PRODUCT NO: | ESS 100 HD   | DATE:  | 22/10/12 |                              |
|-------------|--------------|--------|----------|------------------------------|
| DRAWING NO: | ESS-HD-02-11 | ISSUE: | A        | Bradnam's<br>windows & doors |
| DRAWN:      | DJH          | SCALE: | 1:4      |                              |

### SUBSILL DAM ANGLE INSTALLATION WITHE FIXING & TRIM ANGLES

02-12



| PRODUCT NO: | ESS 100 HD   | DATE:  | 22/10/12 | <b>Bradnam's</b> |
|-------------|--------------|--------|----------|------------------|
| DRAWING NO: | ESS-HD-02-12 | ISSUE: | A        |                  |
| DRAWN:      | DJH          | SCALE: | 1 : 1.5  | windows & doors  |

#### BRICK VENEER CONSTRUCTION - OPEN OUT - HEAD & JAMB DETAIL





#### CLADDING CONSTRUCTION - OPEN OUT - HEAD & JAMB DETAIL



#### CLADDING CONSTRUCTION - OPEN OUT - SILL & JAMB DETAIL



#### CAVITY BRICK CONSTRUCTION - OPEN OUT - HEAD & JAMB DETAIL



NOTE: FOR SITE CLASSIFICATIONS OF UP TO AND INCLUDING 'N6' OR SIMILAR, FIXINGS ARE TO BE AT 450mm CENTRE MAXIMUM, FOR SITUATIONS IN EXCESS OF THIS THE FIXINGS ARE TO BE AT 300mm CENTRES MAXIMUM. FIXING SIZE TO BE EQUIVALENT TO A Ø 2.2mm STEEL NAIL MIMIMUM.

| PRODUCT NO: | ESS 100 HD   | DATE: 18/01/17 |            |
|-------------|--------------|----------------|------------|
| DRAWING NO: | ESS-HD-02-17 | ISSUE: A       | <b>Bra</b> |
| DRAWN:      | DJH          | SCALE: 1:3     |            |





DRAWING NO: ESS-HD-02-18 DJH

DRAWN:

ISSUE: B SCALE: 1:3













#### CONCRETE CONSTRUCTION - O