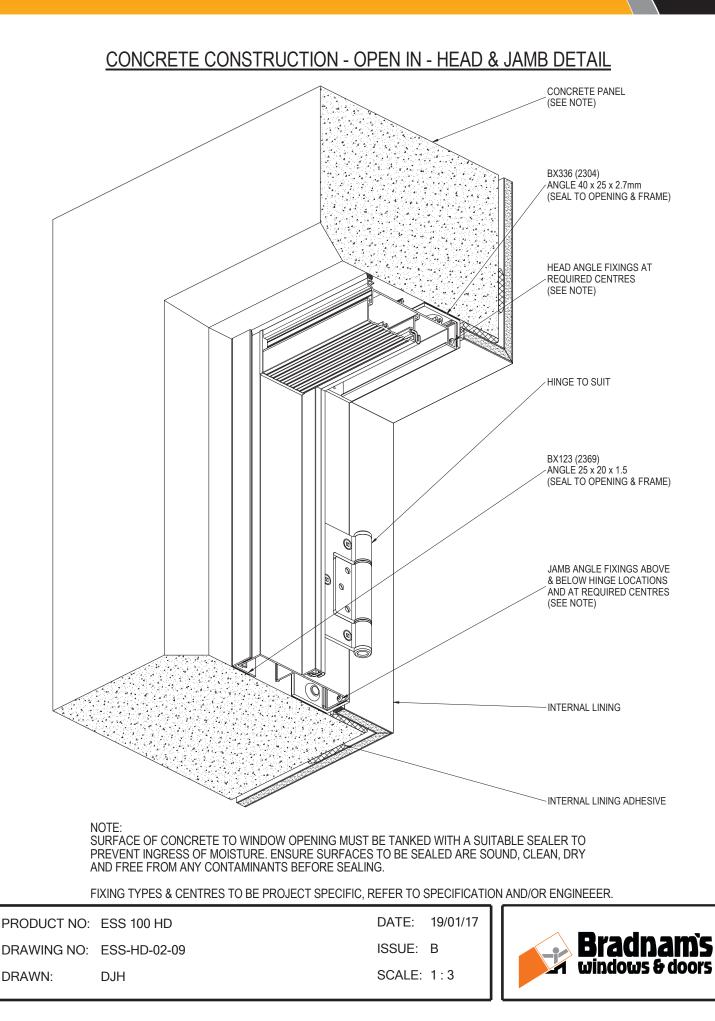

#### CONCRETE CONSTRUCTION - OPEN IN - SILL & JAMB DETAIL

NOTE:

SURFACE OF CONCRETE TO WINDOW OPENING MUST BE TANKED WITH A SUITABLE SEALER TO PREVENT INGRESS OF MOISTURE. ENSURE SURFACES TO BE SEALED ARE SOUND, CLEAN, DRY AND FREE FROM ANY CONTAMINANTS BEFORE SEALING.

FIXING TYPES & CENTRES TO BE PROJECT SPECIFIC, REFER TO SPECIFICATION AND/OR ENGINEEER.

| PRODUCT NO: | ESS 100 HD   | DATE: 19/10/17 |              |
|-------------|--------------|----------------|--------------|
| DRAWING NO: | ESS-HD-02-10 | ISSUE: B       | B            |
| DRAWN:      | DJH          | SCALE: 1:3     | <b> </b> wir |