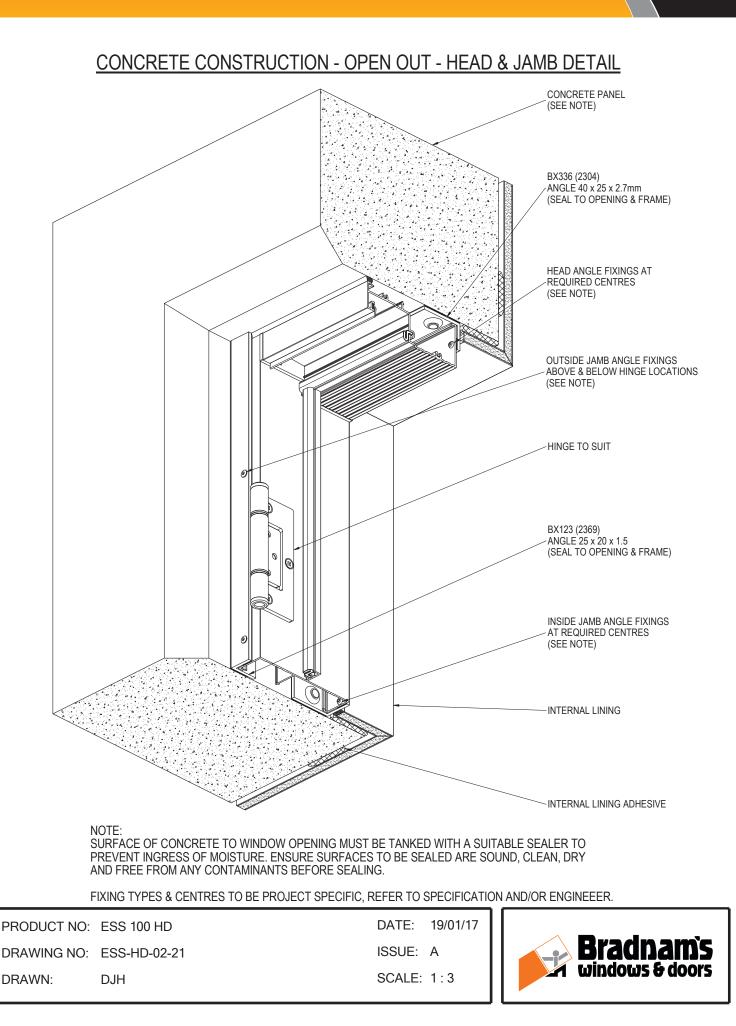

DRAWING NO: ESS-HD-02-18 DJH

DRAWN:

ISSUE: B SCALE: 1:3

#### CONCRETE CONSTRUCTION - OPEN OUT - SILL & JAMB DETAIL

NOTE:

SURFACE OF CONCRETE TO WINDOW OPENING MUST BE TANKED WITH A SUITABLE SEALER TO PREVENT INGRESS OF MOISTURE. ENSURE SURFACES TO BE SEALED ARE SOUND, CLEAN, DRY AND FREE FROM ANY CONTAMINANTS BEFORE SEALING.

FIXING TYPES & CENTRES TO BE PROJECT SPECIFIC, REFER TO SPECIFICATION AND/OR ENGINEEER.

| PRODUCT NO: | ESS 100 HD   | DATE:  | 19/10/17 |               |
|-------------|--------------|--------|----------|---------------|
| DRAWING NO: | ESS-HD-02-22 | ISSUE: | А        | radnam's      |
| DRAWN:      | DJH          | SCALE  | : 1:3    | ndows & doors |