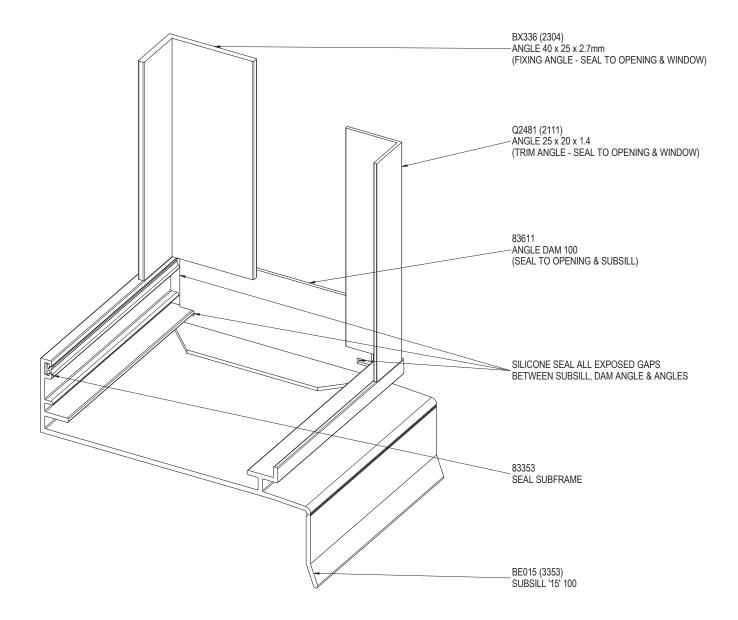

### SUBSILL DAM ANGLE INSTALLATION WITHE FIXING & TRIM ANGLES

02-12

| PRODUCT NO: | ESS 100 HD   | DATE:  | 22/10/12 | <b>Bradnam's</b> |
|-------------|--------------|--------|----------|------------------|
| DRAWING NO: | ESS-HD-02-12 | ISSUE: | A        |                  |
| DRAWN:      | DJH          | SCALE: | 1 : 1.5  | windows & doors  |