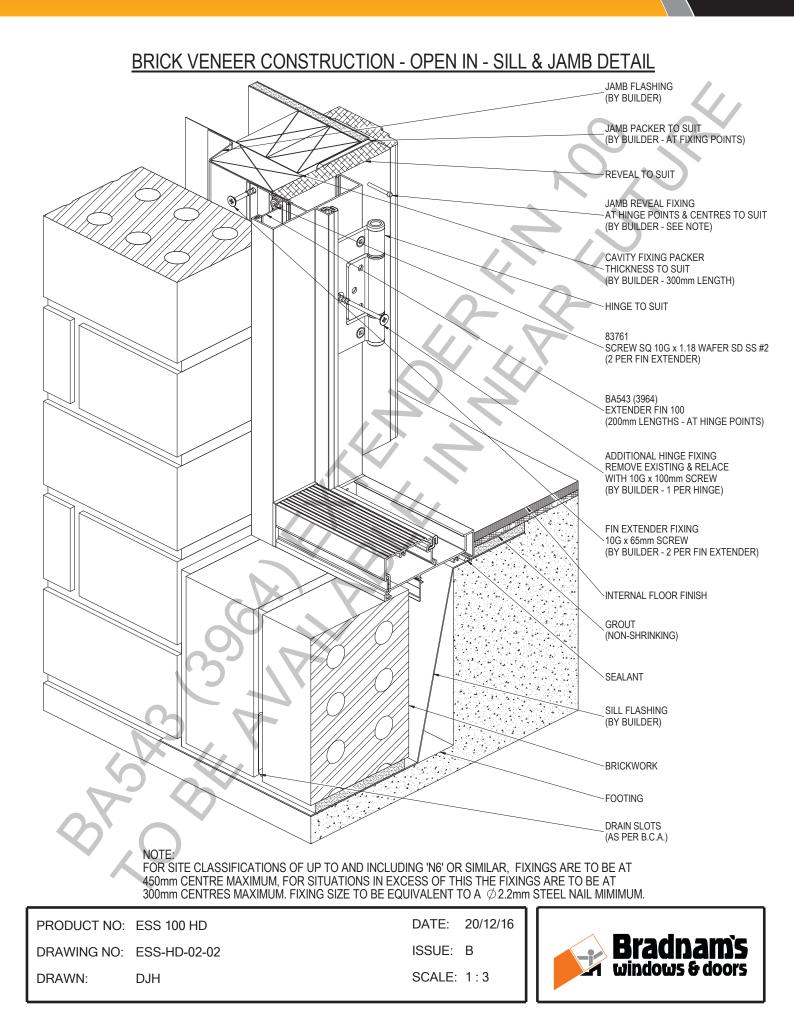

# Essential Hinged Door (100mm)

## Installation Details



For more information call Bradnam's on 1300 WINDOWS 1300 946369

or visit bradnams.com.au

#### BRICK VENEER CONSTRUCTION - OPEN IN - HEAD & JAMB DETAIL





#### **CLADDING CONSTRUCTION - OPEN IN - HEAD & JAMB DETAIL**

02-03



#### **CLADDING CONSTRUCTION - OPEN IN - SILL & JAMB DETAIL**



#### CAVITY BRICK CONSTRUCTION - OPEN IN - HEAD & JAMB DETAIL



300mm CENTRES MAXIMUM. FIXING SIZE TO BE EQUIVALENT TO A  $\,$   $\phi$  2.2mm STEEL NAIL MIMIMUM.

| PRODUCT NO: | ESS 100 HD   | DATE:  | 17/01/17 |         |
|-------------|--------------|--------|----------|---------|
| DRAWING NO: | ESS-HD-02-05 | ISSUE: | В        | Brawind |
| DRAWN:      | DJH          | SCALE: | 1:3      |         |



L

02-05





DRAWING NO: ESS-HD-02-06 DJH DRAWN:

ISSUE: B SCALE: 1:3















#### CONCRETE CONSTRUCTION - OPEN IN - SILL & JAMB DETAIL

NOTE:

SURFACE OF CONCRETE TO WINDOW OPENING MUST BE TANKED WITH A SUITABLE SEALER TO PREVENT INGRESS OF