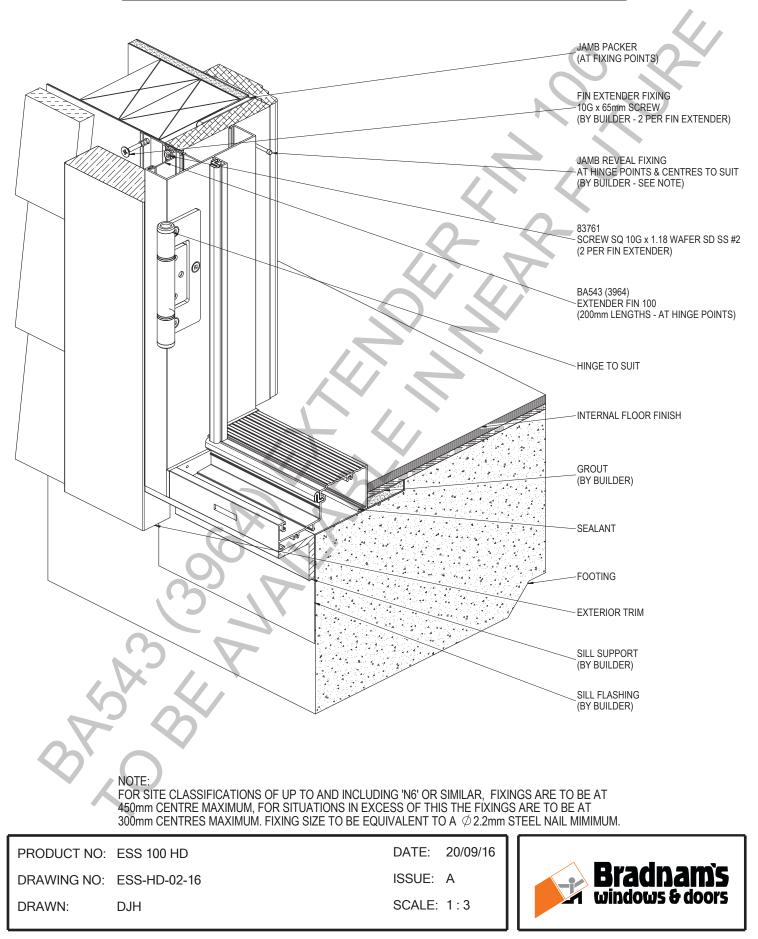

|
|-------------|--------------|--------|----------|------------------------------|
| DRAWING NO: | ESS-HD-02-11 | ISSUE: | A        | Bradnam's<br>windows & doors |
| DRAWN:      | DJH          | SCALE: | 1:4      |                              |

### SUBSILL DAM ANGLE INSTALLATION WITHE FIXING & TRIM ANGLES

02-12



| PRODUCT NO: | ESS 100 HD   | DATE:  | 22/10/12 | <b>Bradnam's</b> |
|-------------|--------------|--------|----------|------------------|
| DRAWING NO: | ESS-HD-02-12 | ISSUE: | A        |                  |
| DRAWN:      | DJH          | SCALE: | 1 : 1.5  | windows & doors  |

#### BRICK VENEER CONSTRUCTION - OPEN OUT - HEAD & JAMB DETAIL





#### CLADDING CONSTRUCTION - OPEN OUT - HEAD & JAMB DETAIL



#### CLADDING CONSTRUCTION - OPEN OUT - SILL & JAMB DETAIL



#### CAVITY BRICK CONSTRUCTION - OPEN OUT - HEAD & JAMB DETAIL



NOTE: FOR SITE CLASSIFICATIONS OF UP TO AND INCLUDING 'N6' OR SIMILAR, FIXINGS ARE TO BE AT 450mm CENTRE MAXIMUM, FOR SITUATIONS IN EXCESS OF THIS THE FIXINGS ARE TO BE AT 300mm CENTRES MAXIMUM. FIXING SIZE TO BE EQUIVALENT TO A Ø 2.2mm STEEL NAIL MIMIMUM.

| PRODUCT NO: | ESS 100 HD   | DATE: 18/01/17 |            |
|-------------|--------------|----------------|------------|
| DRAWING NO: | ESS-HD-02-17 | ISSUE: A       | <b>Bra</b> |
| DRAWN:      | DJH          | SCALE: 1:3     |            |





DRAWING NO: ESS-HD-02-18 DJH

DRAWN:

ISSUE: B SCALE: 1:3













#### CONCRETE CONSTRUCTION - OPEN OUT - SILL & JAMB DETAIL

NOTE:

SURFACE OF CONCRETE TO WINDOW OPENING MUST BE TANKED WITH A SUITABLE SEALER TO PREVENT