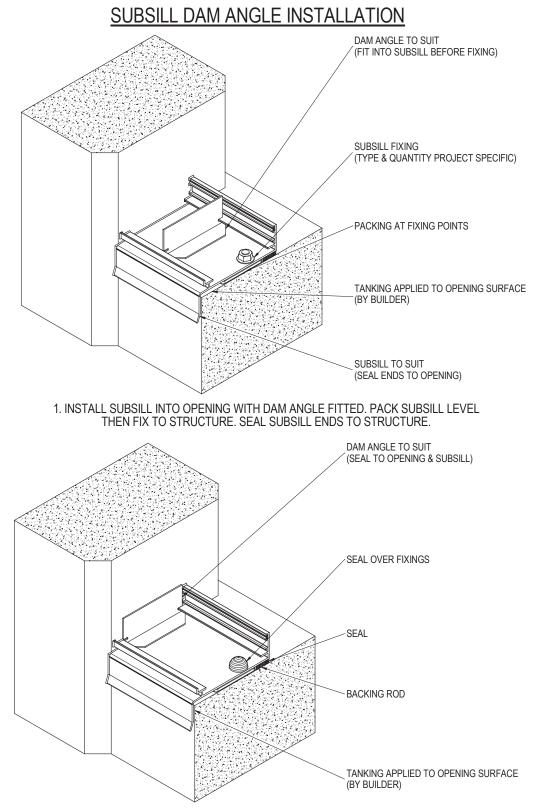

2.APPLY SEALANT TO VERTICAL FACE OF DAM ANGLE AND ALSO TO THE FLOOR OF THE SUBSILL. POSITION DAM ANGLE AGAINST STRUCTURE. SEAL ALL JOINTS BETWEEN ANGLE AND SUBSILL. SEAL ALL JOINTS BETWEEN ANGLE AND SUBSILL. SEAL OVER FIXINGS AND UNDER SUB SILL TO STRUCTURE.

. .

| PRODUCT NO: | ESS 100 HD   | DATE:  | 22/10/12 |                              |
|-------------|--------------|--------|----------|------------------------------|
| DRAWING NO: | ESS-HD-02-11 | ISSUE: | A        | Bradnam's<br>windows & doors |
| DRAWN:      | DJH          | SCALE: | 1:4      |                              |

### SUBSILL DAM ANGLE INSTALLATION WITHE FIXING & TRIM ANGLES

02-12

| PRODUCT NO: | ESS 100 HD   | DATE:  | 22/10/12 | <b>Bradnam's</b> |
|-------------|--------------|--------|----------|------------------|
| DRAWING NO: | ESS-HD-02-12 | ISSUE: | A        |                  |
| DRAWN:      | DJH          | SCALE: | 1 : 1.5  | windows & doors  |