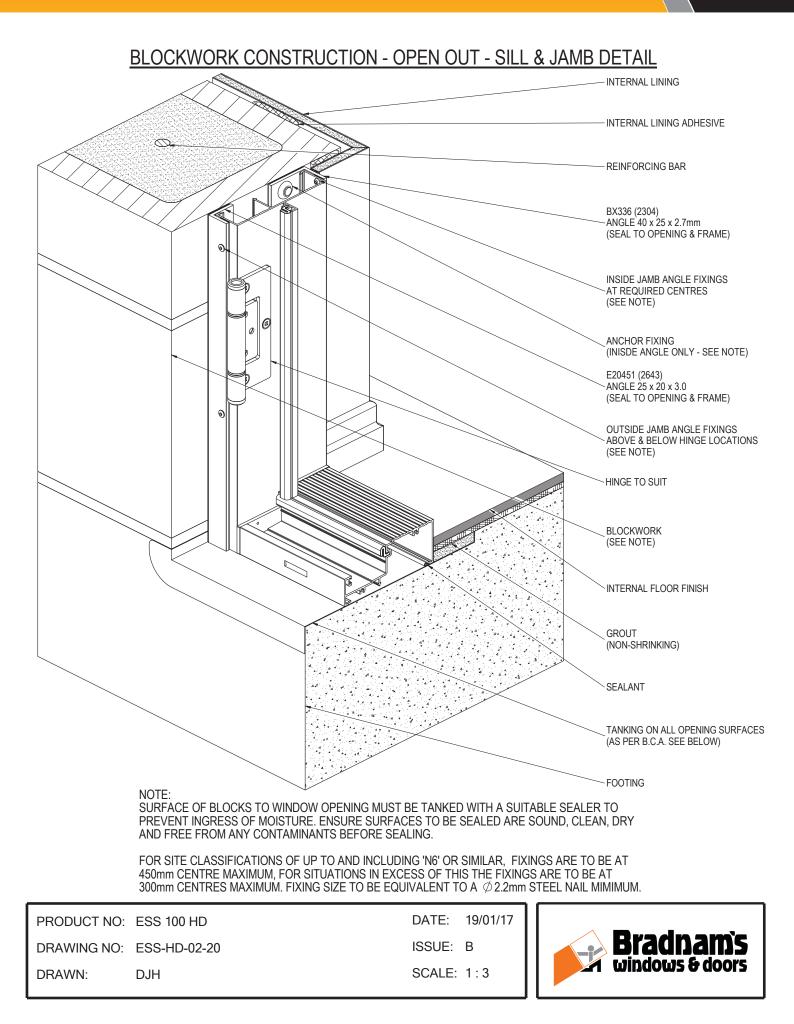

- OPEN OUT - HEAD & JAMB DETAIL





#### CLADDING CONSTRUCTION - OPEN OUT - HEAD & JAMB DETAIL



#### CLADDING CONSTRUCTION - OPEN OUT - SILL & JAMB DETAIL



#### CAVITY BRICK CONSTRUCTION - OPEN OUT - HEAD & JAMB DETAIL



NOTE: FOR SITE CLASSIFICATIONS OF UP TO AND INCLUDING 'N6' OR SIMILAR, FIXINGS ARE TO BE AT 450mm CENTRE MAXIMUM, FOR SITUATIONS IN EXCESS OF THIS THE FIXINGS ARE TO BE AT 300mm CENTRES MAXIMUM. FIXING SIZE TO BE EQUIVALENT TO A Ø 2.2mm STEEL NAIL MIMIMUM.

| PRODUCT NO: | ESS 100 HD   | DATE: 18/01/17 |            |
|-------------|--------------|----------------|------------|
| DRAWING NO: | ESS-HD-02-17 | ISSUE: A       | <b>Bra</b> |
| DRAWN:      | DJH          | SCALE: 1:3     |            |





DRAWING NO: ESS-HD-02-18 DJH

DRAWN:

ISSUE: B SCALE: 1:3













#### CONCRETE CONSTRUCTION - OPEN OUT - SILL & JAMB DETAIL

NOTE:

SURFACE OF CONCRETE TO WINDOW OPENING MUST BE TANKED WITH A SUITABLE SEALER TO PREVENT INGRESS OF MOISTURE. ENSURE SURFACES TO BE SEALED ARE SOUND, CLEAN, DRY AND FREE FROM ANY CONTAMINANTS BEFORE SEALING.

FIXING TYPES & CENTRES TO BE PROJECT SPECIFIC, REFER TO SPECIFICATION AND/OR ENGINEEER.

| PRODUCT NO: | ESS 100 HD   | DATE:  | 19/10/17 |               |
|-------------|--------------|--------|----------|---------------|
| DRAWING NO: | ESS-HD-02-22 | ISSUE: | А        | radnam's      |
| DRAWN:      | DJH          | SCALE  | : 1:3    | ndows & doors |