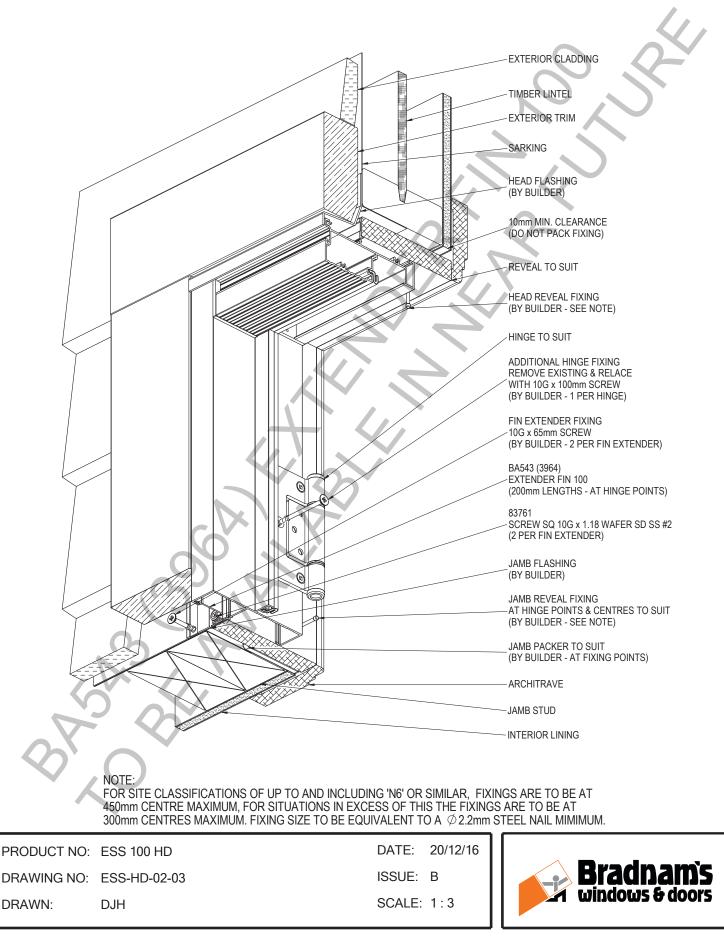

# Essential Hinged Door (100mm)

## Installation Details



For more information call Bradnam's on 1300 WINDOWS 1300 946369

or visit bradnams.com.au

#### BRICK VENEER CONSTRUCTION - OPEN IN - HEAD & JAMB DETAIL





#### **CLADDING CONSTRUCTION - OPEN IN - HEAD & JAMB DETAIL**

02-03



#### **CLADDING CONSTRUCTION - OPEN IN - SILL & JAMB DETAIL**



#### CAVITY BRICK CONSTRUCTION - OPEN IN - HEAD & JAMB DETAIL



300mm CENTRES MAXIMUM. FIXING SIZE TO BE EQUIVALENT TO A  $\,$   $\phi$  2.2mm STEEL NAIL MIMIMUM.

| PRODUCT NO: | ESS 100 HD   | DATE:  | 17/01/17 |         |
|-------------|--------------|--------|----------|---------|
| DRAWING NO: | ESS-HD-02-05 | ISSUE: | В        | Brawind |
| DRAWN:      | DJH          | SCALE: | 1:3      |         |



L

02-05





DRAWING NO: ESS-HD-02-06 DJH DRAWN:

ISSUE: B SCALE: 1:3















#### CONCRETE CONSTRUCTION - OPEN IN - SILL & JAMB DETAIL

NOTE:

SURFACE OF CONCRETE TO WINDOW OPENING MUST BE TANKED WITH A SUITABLE SEALER TO PREVENT INGRESS OF MOISTURE. ENSURE SURFACES TO BE SEALED ARE SOUND, CLEAN, DRY AND FREE F