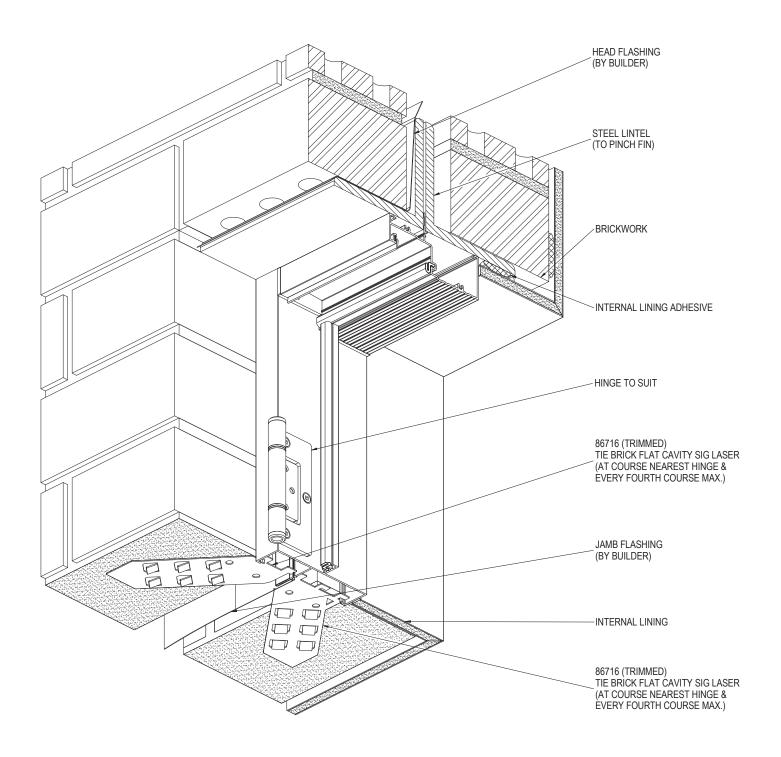

#### CAVITY BRICK CONSTRUCTION - OPEN OUT - HEAD & JAMB DETAIL

NOTE: FOR SITE CLASSIFICATIONS OF UP TO AND INCLUDING 'N6' OR SIMILAR, FIXINGS ARE TO BE AT 450mm CENTRE MAXIMUM, FOR SITUATIONS IN EXCESS OF THIS THE FIXINGS ARE TO BE AT 300mm CENTRES MAXIMUM. FIXING SIZE TO BE EQUIVALENT TO A Ø 2.2mm STEEL NAIL MIMIMUM.