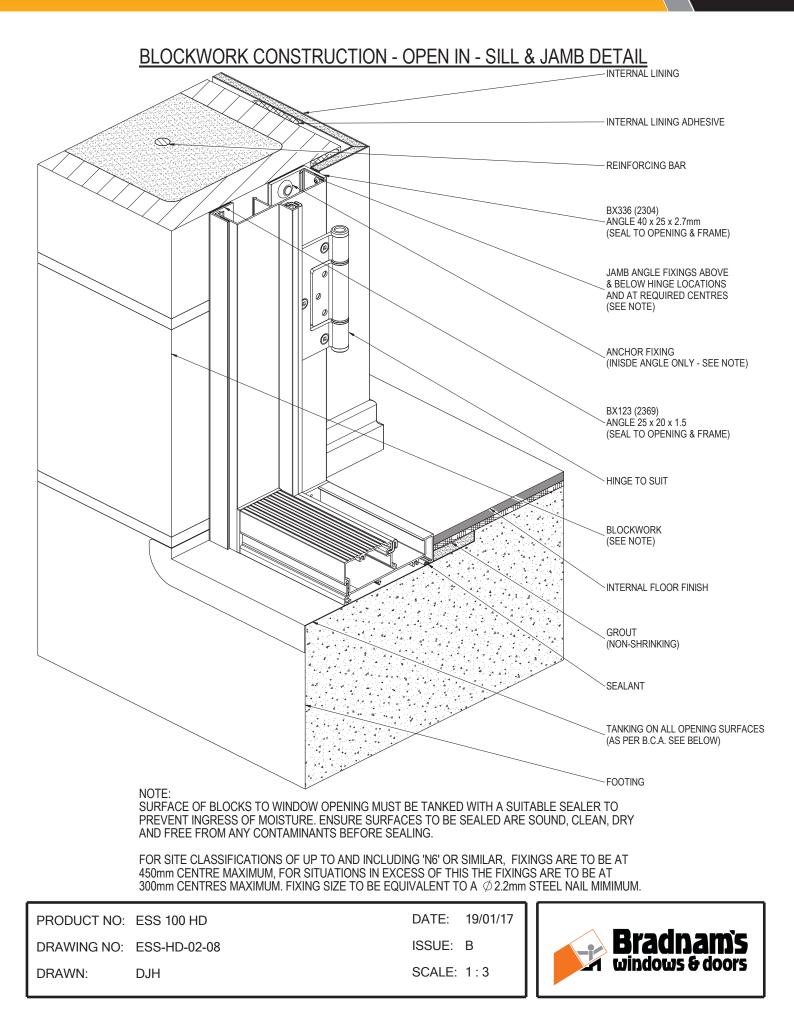

n Details



For more information call Bradnam's on 1300 WINDOWS 1300 946369

or visit bradnams.com.au

#### BRICK VENEER CONSTRUCTION - OPEN IN - HEAD & JAMB DETAIL





#### **CLADDING CONSTRUCTION - OPEN IN - HEAD & JAMB DETAIL**

02-03



#### **CLADDING CONSTRUCTION - OPEN IN - SILL & JAMB DETAIL**



#### CAVITY BRICK CONSTRUCTION - OPEN IN - HEAD & JAMB DETAIL



300mm CENTRES MAXIMUM. FIXING SIZE TO BE EQUIVALENT TO A  $\,$   $\phi$  2.2mm STEEL NAIL MIMIMUM.

| PRODUCT NO: | ESS 100 HD   | DATE:  | 17/01/17 |         |
|-------------|--------------|--------|----------|---------|
| DRAWING NO: | ESS-HD-02-05 | ISSUE: | В        | Brawind |
| DRAWN:      | DJH          | SCALE: | 1:3      |         |



L

02-05





DRAWING NO: ESS-HD-02-06 DJH DRAWN:

ISSUE: B SCALE: 1:3















#### CONCRETE CONSTRUCTION - OPEN IN - SILL & JAMB DETAIL

NOTE:

SURFACE OF CONCRETE TO WINDOW OPENING MUST BE TANKED WITH A SUITABLE SEALER TO PREVENT INGRESS OF MOISTURE. ENSURE SURFACES TO BE SEALED ARE SOUND, CLEAN, DRY AND FREE FROM ANY CONTAMINANTS BEFORE SEALING.

FIXING TYPES & CENTRES TO BE PROJECT SPECIFIC, REFER TO SPECIFICATION AND/OR ENGINEEER.

| PRODUCT NO: | ESS 100 HD   | DATE: 19/10/17 |              |
|-------------|--------------|----------------|--------------|
| DRAWING NO: | ESS-HD-02-10 | ISSUE: B       | B            |
| DRAWN:      | DJH          | SCALE: 1:3     | <b> </b> wir |







2.APPLY SEALANT TO VERTICAL FACE OF DAM ANGLE AND ALSO TO THE FLOOR OF THE SUBSILL. POSITION DAM ANGLE AGAINST STRUCTURE. SEAL ALL JOINTS BETWEEN ANGLE AND SUBSILL. SEAL ALL