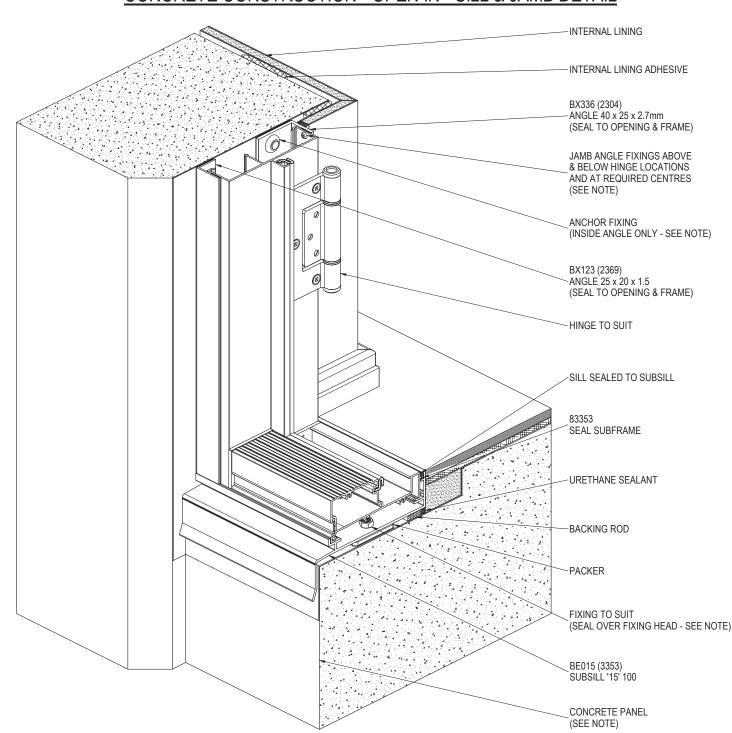

#### CONCRETE CONSTRUCTION - OPEN IN - SILL & JAMB DETAIL

NOTE:

SURFACE OF CONCRETE TO WINDOW OPENING MUST BE TANKED WITH A SUITABLE SEALER TO PREVENT INGRESS OF MOISTURE. ENSURE SURFACES TO BE SEALED ARE SOUND, CLEAN, DRY AND FREE FROM ANY CONTAMINANTS BEFORE SEALING.

FIXING TYPES & CENTRES TO BE PROJECT SPECIFIC, REFER TO SPECIFICATION AND/OR ENGINEEER.

| PRODUCT NO: | ESS 100 HD   | DATE: 19/10/17 |              |
|-------------|--------------|----------------|--------------|
| DRAWING NO: | ESS-HD-02-10 | ISSUE: B       | B            |
| DRAWN:      | DJH          | SCALE: 1:3     | <b> </b> wir |