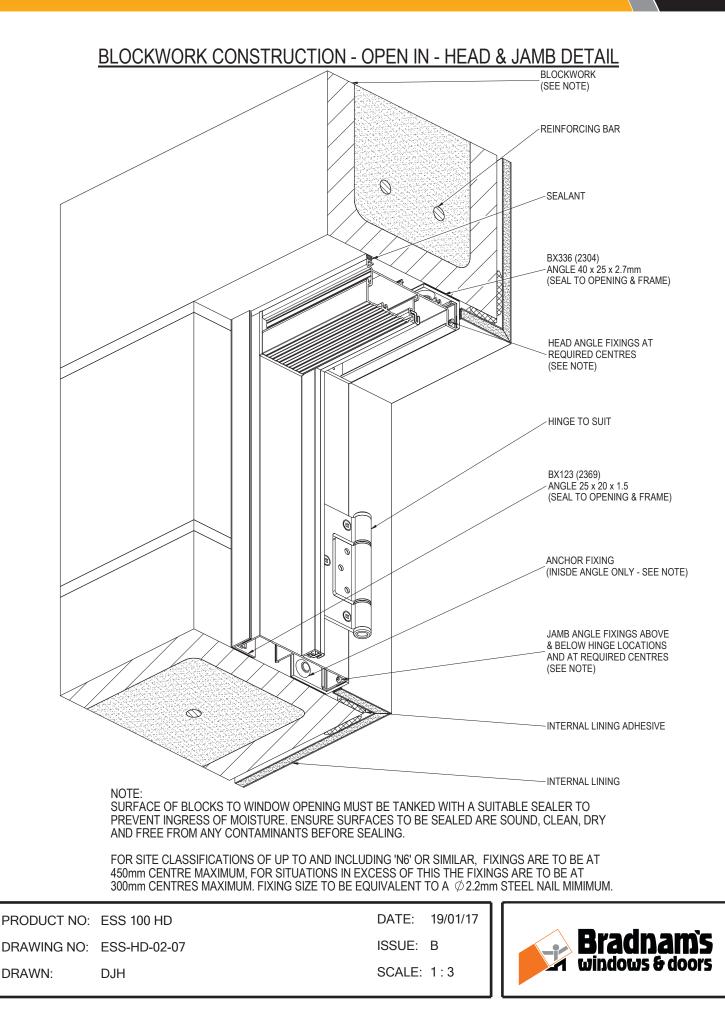

ation Details



For more information call Bradnam's on 1300 WINDOWS 1300 946369

or visit bradnams.com.au

#### BRICK VENEER CONSTRUCTION - OPEN IN - HEAD & JAMB DETAIL





#### **CLADDING CONSTRUCTION - OPEN IN - HEAD & JAMB DETAIL**

02-03



#### **CLADDING CONSTRUCTION - OPEN IN - SILL & JAMB DETAIL**



#### CAVITY BRICK CONSTRUCTION - OPEN IN - HEAD & JAMB DETAIL



300mm CENTRES MAXIMUM. FIXING SIZE TO BE EQUIVALENT TO A  $\,$   $\phi$  2.2mm STEEL NAIL MIMIMUM.

| PRODUCT NO: | ESS 100 HD   | DATE:  | 17/01/17 |         |
|-------------|--------------|--------|----------|---------|
| DRAWING NO: | ESS-HD-02-05 | ISSUE: | В        | Brawind |
| DRAWN:      | DJH          | SCALE: | 1:3      |         |



L

02-05





DRAWING NO: ESS-HD-02-06 DJH DRAWN:

ISSUE: B SCALE: 1:3















#### CONCRETE CONSTRUCTION - OPEN IN - SILL & JAMB DETAIL

NOTE:

SURFACE OF CONCRETE TO WINDOW OPENING MUST BE TANKED WITH A SUITABLE SEALER TO PREVENT INGRESS OF MOISTURE. ENSURE SURFACES TO BE SEALED ARE SOUND, CLEAN, DRY AND FREE FROM ANY CONTAMINANTS BEFORE SEALING.

FIXING TYPES & CENTRES TO BE PROJECT SPECIFIC, REFER TO SPECIFICATION AND/OR ENGINEEER.

| PRODUCT NO: | ESS 100 HD   | DATE: 19/10/17 |              |
|-------------|--------------|----------------|--------------|
| DRAWING NO: | ESS-HD-02-10 | ISSUE: B       | B            |
| DRAWN:      | DJH          | SCALE: 1:3     | <b> </b> wir |







2.APPLY SEALANT TO VERTICAL FACE OF DAM ANGLE AND ALSO TO THE FLOOR OF THE SUBSILL. POSITION DAM ANGLE AGAINST STRUCTURE. SEAL ALL JOINTS BETWEEN ANGLE AND SUBSILL. SEAL