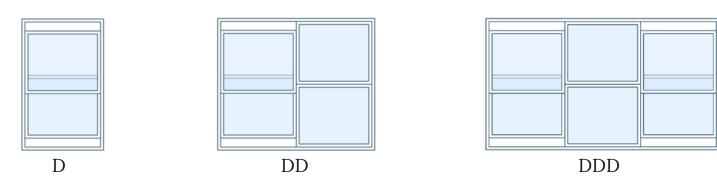

--|------------------------|
|    | . 0 .                  |

Maximise ventilation into smaller spaces due to the double hung design

- Engineered sash balances for trouble free operation
- Airflow can be easily controlled through the top, bottom, or both sashes
- Sashes operate and are contained within the window frame
- Integrated screen track to support flyscreen, safety or supascreens
- Conveniently located key cylinders for easy operation
- Tested to Australian standards

## **PERFORMANCE**

| 52mm |
|------|
| )    |

Max. window height 2300mm

Max. window width 3010mm

Max. panel width 900mm

Max. panel weight 22kgs

Max. water rating 450pa

Max. wind rating 4500Pa ULS

Max. glass thickness 6.76mm

Max. acoustic rating Rw32

Max. bushfire rating BAL 40



# STANDARD CONFIGURATIONS



# **STANDARD SIZES**

| Stud Oper<br>Size | ning          | 660mm | 960mm | 1260mm | 1560mm | 1860mm | 2160mm |
|-------------------|---------------|-------|-------|--------|--------|--------|--------|
| Size              | Frame<br>Size | 610mm | 910mm | 1210mm | 1510mm | 1810mm | 2110mm |
| 950mm             | 900mm         |       |       |        |        |        |        |
|                   |               | D0906 | D0909 | DD0912 | DD0915 | DD0918 | DD0921 |
| 1250mm            | 1200mm        |       |       |        |        |        |        |
|                   |               | D1206 | D1209 | DD1212 | DD1215 | DD1218 | DD1221 |
| 1550mm            | 1500mm        |       |       |        |        |        |        |
|                   |               | D1506 | D1509 | DD