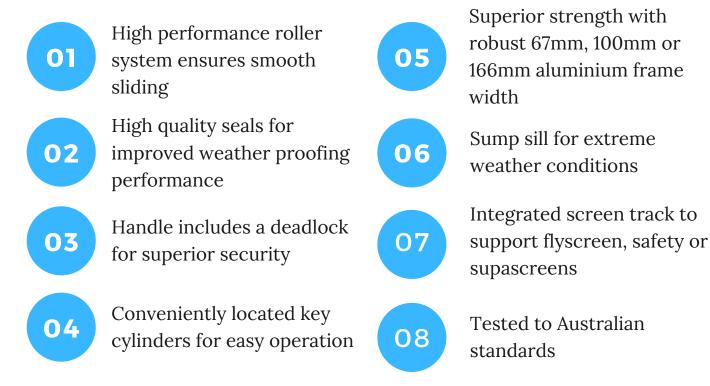

# PRESTIGE SLIDING WINDOW





### **FEATURES**



### PERFORMANCE

| Frame sizes          | 67mm       | 100mm      | 166mm      |
|----------------------|------------|------------|------------|
| Max. window height   | 2000mm     | 2000mm     | 2000mm     |
| Max. window width    | 5400mm     | 6290mm     | 12000mm    |
| Max. panel width     | 1350mm     | 1350mm     | 1350mm     |
| Max. panel weight    | 90kgs      | 90kgs      | 90kgs      |
| Max. water rating    | 600pa      | 600pa      | 300pa      |
| Max. wind rating     | 6000Pa ULS | 6000Pa ULS | 6000Pa ULS |
| Max. glass thickness | 20mm       | 20mm       | 20mm       |
| Max. acoustic rating | Rw35       | Rw35       | Rw35       |
| Max. bushfire rating | BAL 40     | BAL 40     | BAL 40     |



## **STANDARD CONFIGURATIONS**



Slide/Fixed



Fixed/Slide





Fixed/Sl