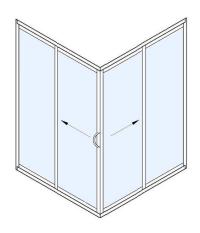

quality seals for improved weather proofing performance
- Optional low profile sill for pedestrian and wheel chair access
- Handle includes a mortice lock for superior security
- Integrated screen track to support flyscreen, safety or supascreens
- High strength 40mm door sash
- Tested to Australian standards

## **PERFORMANCE**

Frame sizes 100mm

Max. door height 3100mm

Max. door width 9540mm

Max. panel width 1800mm

Max. panel weight 160kgs

Max. water rating 650pa

Max. wind rating 6000Pa ULS

Max. glass thickness 28mm

Max. acoustic rating Rw34

Max. bushfire rating BAL 40



## STANDARD CONFIGURATIONS



Slide/Fixed



Fixed/Slide



Fixed/Slide/Fixed



Fixed/Slide/Slide/Fixed

## **CAVITY DOOR CONFIGURATIONS**



Slide/Cavity



Cavity / Slide

# **CORNER DOOR CONFIGURATIONS**



Fixed/Slide/Fixed



Fixed/Slide/Fixed





# **UPGRADE OPTIONS**



#### **FlameShield**

If you are constructing in a bushfire-prone area, you are required to use bushfire rated building materials for construction.



#### **Sound Smart**

Face a heavily trafficked road and you can't hear yourself think? The Sound Smart range will turn a busy thoroughfare into a blissful urban hum.



#### **Solar Comfort**

It is a cost effective way to keep homes at a comfortable temperature all year round, acting as extra insulation from outside elements.



### **Double Glazing**

It is designed to reduce the amount of warmth lost during winter and prevent unwanted heat gain during summer