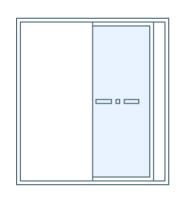

O5 Sump sill for extreme weather conditions

- High quality seals for improved weather proofing performance
- Optional low profile sill for pedestrian and wheel chair access
- Handle includes a mortice lock for superior security
- Integrated screen track to support flyscreen, safety or supascreens
- High strength 40mm door sash
- Tested to Australian standards

## **PERFORMANCE**

Frame sizes 100mm

Max. door height 3100mm

Max. door width 9540mm

Max. panel width 1800mm

Max. panel weight 160kgs

Max. water rating 650pa

Max. wind rating 6000Pa ULS

Max. glass thickness 28mm

Max. acoustic rating Rw34

Max. bushfire rating BAL 40



## STANDARD CONFIGURATIONS



Slide/Fixed



Fixed/Slide



Fixed/Slide/Fixed



Fixed/Slide/Slide/Fixed

## **CAVITY DOOR CONFIGURATIONS**



Slide/Cavity



Cavity / Slide

# **CORNER DOOR CONFIGURATIONS**



Fixed/Slide/Fixed



Fixed/Slide/Fixed





# **UPGRADE OPTIONS**



#### **FlameShield**

If you are constructing in a bushfire-prone area, you are required to use bushfire rated building materials for construction.



#### **Sound Smart**

Face a heavily trafficked road and you can't hear yourself think? The Sound Smart range will turn a busy thoroughfare into a blissful urban hum.



#### **Solar Comfort**

It is a cost effective way to keep homes at a comfortable temperature all year round, acting as extra insulation from outside elements.



### **Double Glazing**

It is designed to reduce the amount of warmth lost during winter and prevent unwanted heat gain during summer