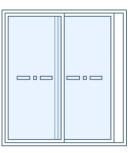

## STANDARD CONFIGURATIONS

Slide/Fixed

Fixed/Slide

Fixed/Slide/Fixed

Fixed/Slide/Slide/Fixed