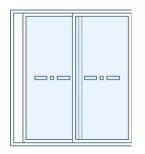

## STANDARD CONFIGURATIONS

Slide/Fixed

Fixed/Slide

Fixed/Slide/Fixed

Fixed/Slide/Slide/Fixed