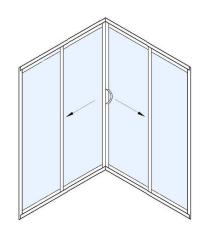

proved weather proofing performance
- Optional low profile sill for pedestrian and wheel chair access
- Handle includes a mortice lock for superior security
- Integrated screen track to support flyscreen, safety or supascreens
- High strength 40mm door sash
- Tested to Australian standards

## **PERFORMANCE**

Frame sizes 100mm

Max. door height 3100mm

Max. door width 9540mm

Max. panel width 1800mm

Max. panel weight 160kgs

Max. water rating 650pa

Max. wind rating 6000Pa ULS

Max. glass thickness 28mm

Max. acoustic rating Rw34

Max. bushfire rating BAL 40



## STANDARD CONFIGURATIONS



Slide/Fixed



Fixed/Slide



Fixed/Slide/Fixed



Fixed/Slide/Slide/Fixed

## **CAVITY DOOR CONFIGURATIONS**



Slide/Cavity



Cavity / Slide

# **CORNER DOOR CONFIGURATIONS**



Fixed/Slide/Fixed



Fixed/Slide/Fixed





# **UPGRADE OPTIONS**



#### **FlameShield**

If you are constructing in a bushfire-prone area, you are required to use bushfire rated building materials for construction.



#### **Sound Smart**

Face a heavily trafficked road and you can't hear yourself think? The Sound Smart range will turn a busy thoroughfare into a blissful urban hum.



#### **Solar Comfort**

It is a cost effective way to keep homes at a comfortable temperature all year round, acting as extra insulation from outside elements.



### **Double Glazing**

It is designed to reduce the amount of warmth lost during winter and prevent unwanted heat gain during summer