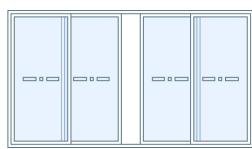

## STANDARD CONFIGURATIONS

Slide/Fixed

Fixed/Slide

Fixed/Slide/Fixed

Fixed/Slide/Slide/Fixed