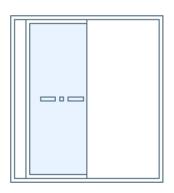

|  |

O5 Sump sill for extreme weather conditions

- High quality seals for improved weather proofing performance
- Optional low profile sill for pedestrian and wheel chair access
- Handle includes a mortice lock for superior security
- Integrated screen track to support flyscreen, safety or supascreens
- High strength 40mm door sash
- Tested to Australian standards

## **PERFORMANCE**

Frame sizes 100mm

Max. door height 3100mm

Max. door width 9540mm

Max. panel width 1800mm

Max. panel weight 160kgs

Max. water rating 650pa

Max. wind rating 6000Pa ULS

Max. glass thickness 28mm

Max. acoustic rating Rw34

Max. bushfire rating BAL 40



## STANDARD CONFIGURATIONS



Slide/Fixed



Fixed/Slide



Fixed/Slide/Fixed



Fixed/Slide/Slide/Fixed

## **CAVITY DOOR CONFIGURATIONS**



Slide/Cavity



Cavity / Slide

# **CORNER DOOR CONFIGURATIONS**



Fixed/Slide/Fixed



Fixed/Slide/Fixed





# **UPGRADE OPTIONS**



#### **FlameShield**

If you are constructing in a bushfire-prone area, you are required to use bushfire rated building materials for construction.



#### **Sound Smart**

Face a heavily trafficked road and you can't hear yourself think? The Sound Smart range will turn a busy thoroughfare into a blissful urban hum.



#### **Solar Comfort**

It is a cost effective way to keep homes at a comfortable temperature all year round, acting as extra insulation from outside elements.



### **Double Glazing**

It is designed to reduce the amount of warmth lost during winter and prevent unwanted heat gain during summer