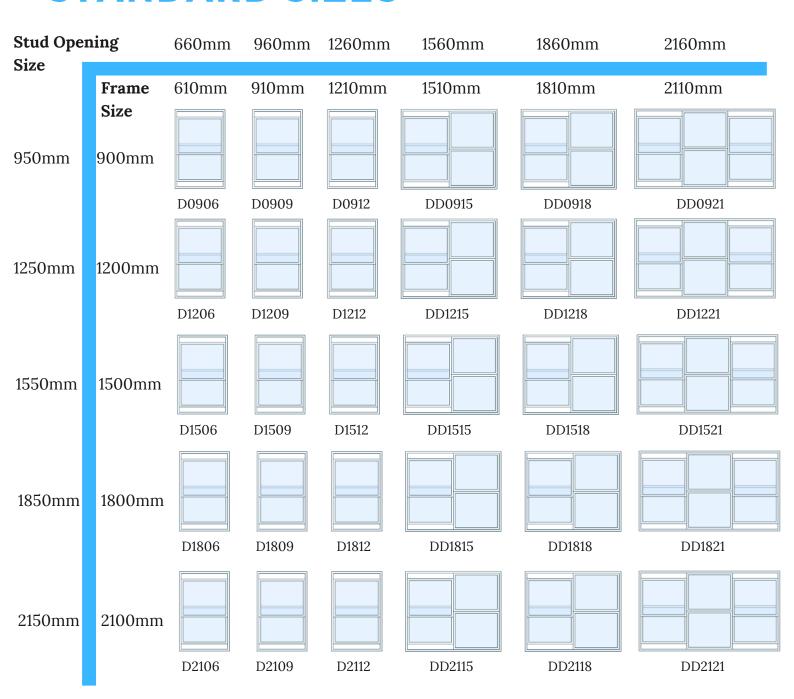

| 07 | Integrated screen track to<br>support flyscreen, safety or<br>supascreens         |
| 04 | Conveniently located key cylinders for easy operation                                             | 08 | Tested to Australian<br>standards                                                 |

# PERFORMANCE

| Frame sizes          | 100mm      |
|----------------------|------------|
| Max. window height   | 2450mm     |
| Max. window width    | 3690mm     |
| Max. panel width     | 1230mm     |
| Max. panel weight    | 42kgs      |
| Max. water rating    | 600pa      |
| Max. wind rating     | 6000Pa ULS |
| Max. glass thickness | 20mm       |
| Max. acoustic rating | Rw35       |
| Max. bushfire rating | BAL 40     |



# **STANDARD CONFIGURATIONS**







**STANDARD SIZES** 







### **UPGRADE OPTIONS**



### FlameShield

If you are constructing in a bushfire-prone area, you are required to use bushfire rated building materials for construction.



### Solar Comfort

It is a cost effective way to keep homes at a comfortable temperature all year round, acting as extra insulation from outside elements.





Face a heavily trafficked road and you can't hear yourself think? The Sound Smart range will turn a busy thoroughfare into a blissful urban hum.



### **Double Glazing**

It is designed to reduce the amount of warmth lost during winter and prevent unwanted heat gain during summer