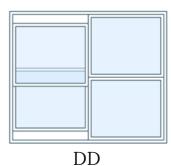

r>frame                                    | 07 | Integrated screen track to<br>support flyscreen, safety or<br>supascreens         |
| 04 | Conveniently located key cylinders for easy operation                                             | 08 | Tested to Australian<br>standards                                                 |

# PERFORMANCE

| Frame sizes          | 100mm      |
|----------------------|------------|
| Max. window height   | 2450mm     |
| Max. window width    | 3690mm     |
| Max. panel width     | 1230mm     |
| Max. panel weight    | 42kgs      |
| Max. water rating    | 600pa      |
| Max. wind rating     | 6000Pa ULS |
| Max. glass thickness | 20mm       |
| Max. acoustic rating | Rw35       |
| Max. bushfire rating | BAL 40     |



# **STANDARD CONFIGURATIONS**







**STANDARD SIZES** 







### **UPGRADE OPTIONS**



### FlameShield

If you are constructing in a bushfire-prone area, you are required to use bushfire rated building materials for construction.



### Solar Comfort

It is a cost effective way to keep homes at a comfortable temperature all year round, acting as extra insulation from outside elements.





Face a heavily trafficked road and you can't hear yourself think? The Sound Smart range will turn a busy thoroughfare into a blissful urban hum.



### **Double Glazing**

It is designed to reduce the amount of warmth lost during winter and prevent unwanted heat gain during summer