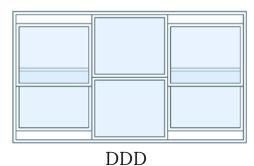

frame                                    | 07 | Integrated screen track to<br>support flyscreen, safety or<br>supascreens         |
| 04 | Conveniently located key cylinders for easy operation                                             | 08 | Tested to Australian<br>standards                                                 |

# PERFORMANCE

| Frame sizes          | 100mm      |
|----------------------|------------|
| Max. window height   | 2450mm     |
| Max. window width    | 3690mm     |
| Max. panel width     | 1230mm     |
| Max. panel weight    | 42kgs      |
| Max. water rating    | 600pa      |
| Max. wind rating     | 6000Pa ULS |
| Max. glass thickness | 20mm       |
| Max. acoustic rating | Rw35       |
| Max. bushfire rating | BAL 40     |



# **STANDARD CONFIGURATIONS**







**STANDARD SIZES** 







### **UPGRADE OPTIONS**



### FlameShield

If you are constructing in a bushfire-prone area, you are required to use bushfire rated building materials for construction.



### Solar Comfort

It is a cost effective way to keep homes at a comfortable temperature all year round, acting as extra insulation from outside elements.





Face a heavily trafficked road and you can't hear yourself think? The Sound Smart range will turn a busy thoroughfare into a blissful urban hum.



### **Double Glazing**

It is designed to reduce the amount of warmth lost during winter and prevent unwanted heat gain during summer