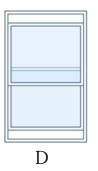

<br>frame                                    | 07 | Integrated screen track to<br>support flyscreen, safety or<br>supascreens         |
| 04 | Conveniently located key cylinders for easy operation                                             | 08 | Tested to Australian<br>standards                                                 |

# PERFORMANCE

| Frame sizes          | 100mm      |
|----------------------|------------|
| Max. window height   | 2450mm     |
| Max. window width    | 3690mm     |
| Max. panel width     | 1230mm     |
| Max. panel weight    | 42kgs      |
| Max. water rating    | 600pa      |
| Max. wind rating     | 6000Pa ULS |
| Max. glass thickness | 20mm       |
| Max. acoustic rating | Rw35       |
| Max. bushfire rating | BAL 40     |



# **STANDARD CONFIGURATIONS**







**STANDARD SIZES** 







### **UPGRADE OPTIONS**



### FlameShield

If you are constructing in a bushfire-prone area, you are required to use bushfire rated building materials for construction.



### Solar Comfort

It is a cost effective way to keep homes at a comfortable temperature all year round, acting as extra insulation from outside elements.





Face a heavily trafficked road and you can't hear yourself think? The Sound Smart range will turn a busy thoroughfare into a blissful urban hum.



### **Double Glazing**

It is designed to reduce the amount of warmth lost during winter and prevent unwanted heat gain during summer