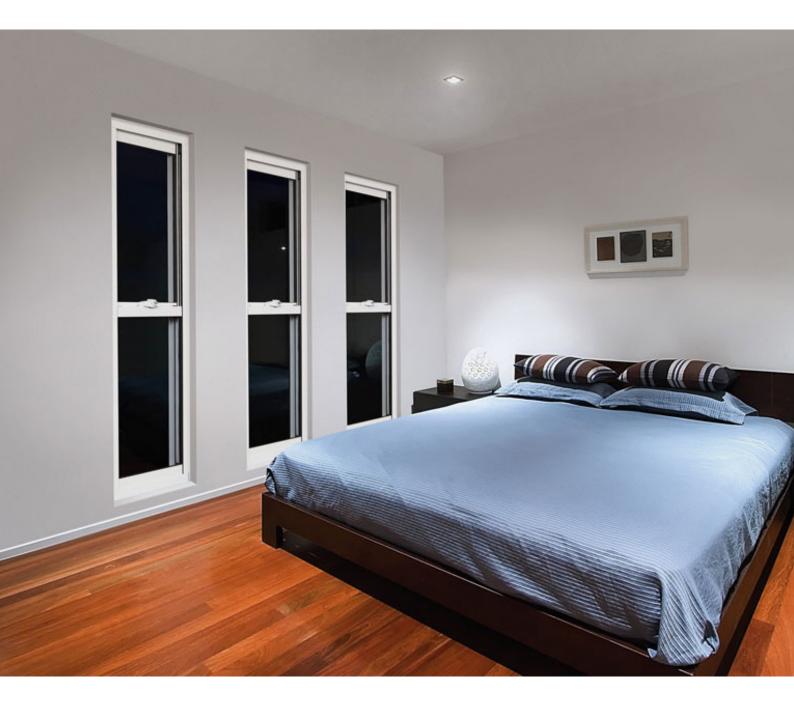

# PRESTIGE DOUBLE HUNG WINDOW

# **FEATURES**

| 01 | Superior strength with robust 100mm frames                                                        | 05 | Sump sill for extreme weather conditions                                          |
|----|---------------------------------------------------------------------------------------------------|----|-----------------------------------------------------------------------------------|
| 02 | Easy to operate due to multi-<br>spring balance system and<br>unique stabilising roller<br>system | 06 | Stylish, high quality<br>hardware that's functional<br>and aesthetically pleasing |
| 03 | Sashes operate and are<br>contained within the window<br>frame                                    | 07 | Integrated screen track to<br>support flyscreen, safety or<br>supascreens         |
| 04 | Conveniently located key cylinders for easy operation                                             | 08 | Tested to Australian<br>standards                                                 |

# PERFORMANCE

| Frame sizes          | 100mm      |
|----------------------|------------|
| Max. window height   | 2450mm     |
| Max. window width    | 3690mm     |
| Max. panel width     | 1230mm     |
| Max. panel weight    | 42kgs      |
| Max. water rating    | 600pa      |
| Max. wind rating     | 6000Pa ULS |
| Max. glass thickness | 20mm       |
| Max. acoustic rating | Rw35       |
| Max. bushfire rating | BAL 40     |