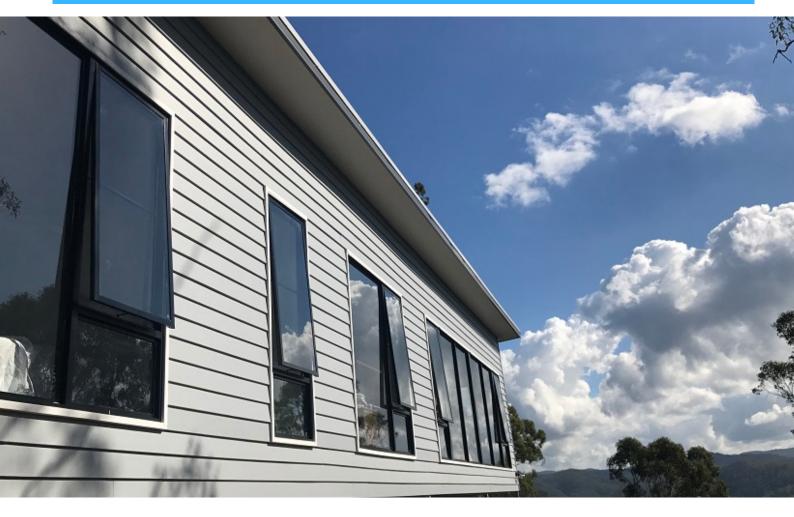

# RESIDENTIAL AWNING WINDOW

### **FEATURES**

|    | Provides natural airflow      |
|----|-------------------------------|
| 01 | throughout the year           |
|    | (including during light rain) |

os st

Superior stability and strength thanks to 100mm frames