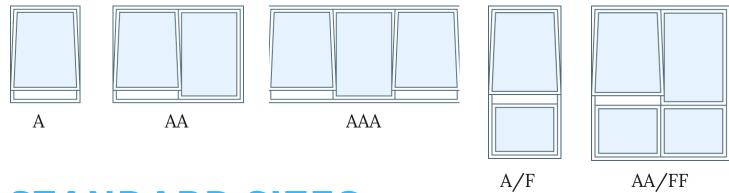

## STANDARD CONFIGURATIONS

# **STANDARD SIZES**

| Stud Ope   | ening         | 660mm          | 960mm       | 1260mm       | 1560mm         | 1860mm         | 2160mm           |
|------------|---------------|----------------|-------------|--------------|----------------|----------------|------------------|
| Size 950mm | Frame<br>Size | 610mm          | 910mm       | 1210mm       | 1510mm         | 1810mm         | 2110mm           |
| 93011111   | 90011111      | A0906          | A0909       | A0912        | AA0915         | AA0918         | AAA0921          |
| 1250mm     | 1200mm        |                | 14000       | A4040        | AA1045         | A 41040        | A A 41001        |
| 1550mm     | 1500mm        | A1206          | A1209       | A1212        | AA1215         | AA1218         | AAA1221          |
| 1850mm     | 1800mm        | A1506<br>A1806 | A1509 A1809 | A1512  A1812 | AA1515  AA1815 | AA1518  AA1818 | AAA1521  AAA1821 |
| 2150mm     | 2100mm        |                |             |              |                |                |                  |
|            |               | A/F2106        | A/F2109     | A/F2112      | AA/FF2115      | AA/FF2118      | AAA/FFF2121      |