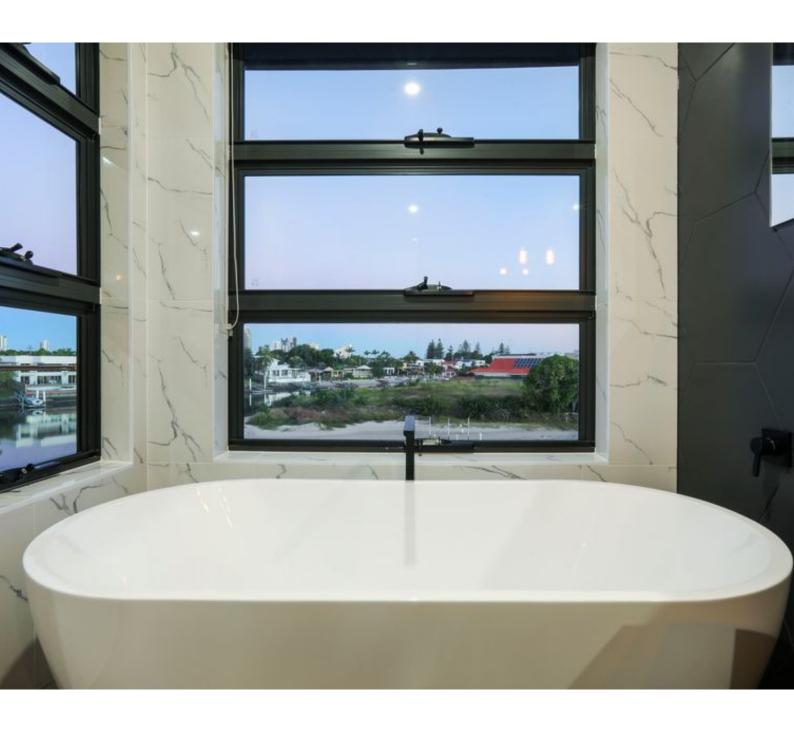

# RESIDENTIAL AWNING WINDOW

### **FEATURES**

|    | Provides natural airflow      |
|----|-------------------------------|
| 01 | throughout the year           |
|    | (including during light rain) |

os st

Superior stability and strength thanks to 100mm frames