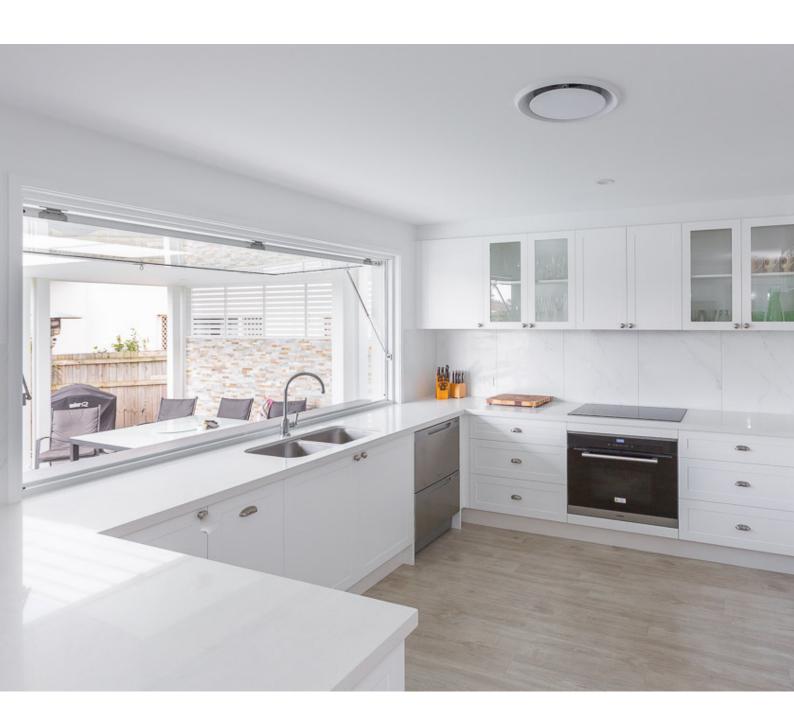

### **FEATURES**

- Olimpia Ideal servery window providing a full 90 degree opening
  - effortless smooth opening by high performance stainless

    any water in the stainless and water in the s
- High strength 40mm or 50mm sash

steel struts and hinges

Satin Chrome bolt locking system into the sides, so there is no need to holes cut into your bench

- Available with a sill or no sill (no sill option does not meet any water requirements)
- Able to screen utilizing a retractable flyscreen to the inside
- Ring pull handle that can be pulled close by hand or via a map rod
- Product can be packaged for transport across Australia