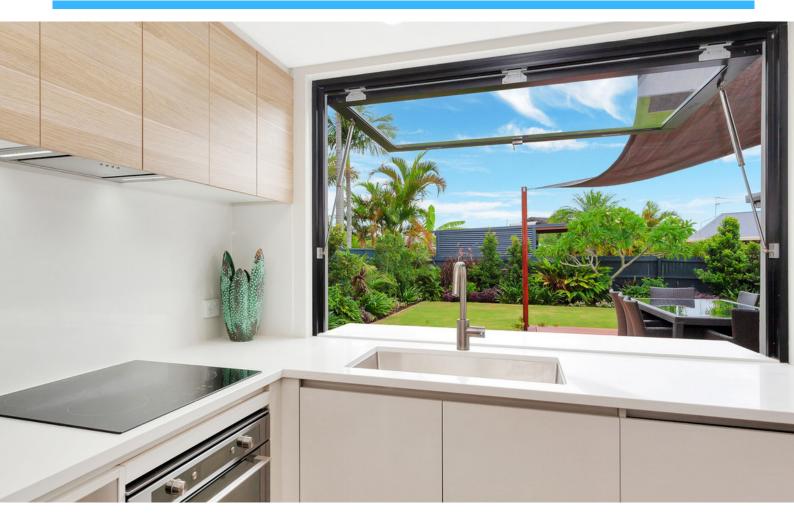

### **FEATURES**

- Olimpia Ideal servery window providing a full 90 degree opening
  - effortless smooth opening by high performance stainless

    any water in the stainless and water in the s
- High strength 40mm or 50mm sash

steel struts and hinges

Satin Chrome bolt locking system into the sides, so there is no need to holes cut into your bench

- Available with a sill or no sill (no sill option does not meet any water requirements)
- Able to screen utilizing a retractable flyscreen to the inside
- Ring pull handle that can be pulled close by hand or via a map rod
- Product can be packaged for transport across Australia